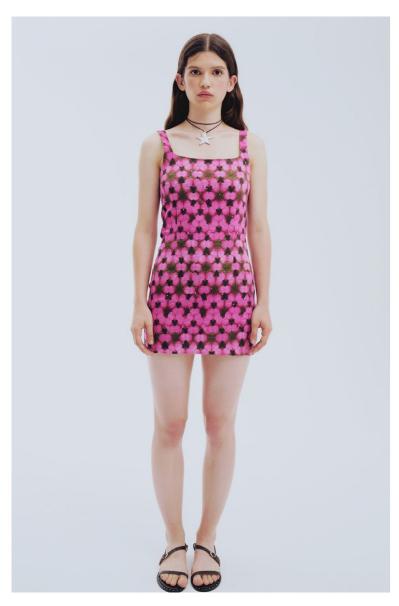

#### Patterned Green Trousers 65% Cotton 30% Polyester 5% Elastane

\$100/\$190 XS-L

Pink Knitted Dress 65% Cotton 30% Polyester 5% Elastane

\$105 /\$205 XS-L

Patterned Pink Top 65% Cotton 30% Polyester 5% Elastane

\$63/\$135 XS-L

Patterned Pink Trousers 65% Cotton 30% Polyester 5% Elastane

\$100/\$190 XS-L

Pink Spiral Top 100% Viscose

\$58/\$125 XS-L

Pink Spiral Trousers 100% Viscose

\$75/\$165 XS-L