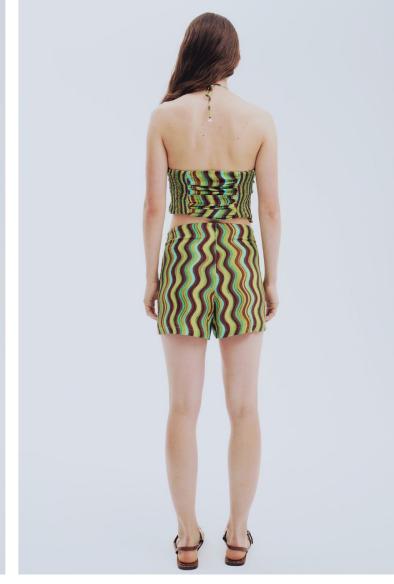

## Double Layered Green T-shirt 50% Cotton 50% Linen

\$44/\$95 S-L

Green Sequin Skirt 100% Polyester/ Belt 100% Cotton

\$92/ \$180 XS-L

Patterned Green Dress 65% Cotton 30% Polyester 5% Elastane

\$120 /\$230 XS-L

Patterned Green Top 65% Cotton 30% Polyester 5% Elastane

\$63/\$135 XS-L