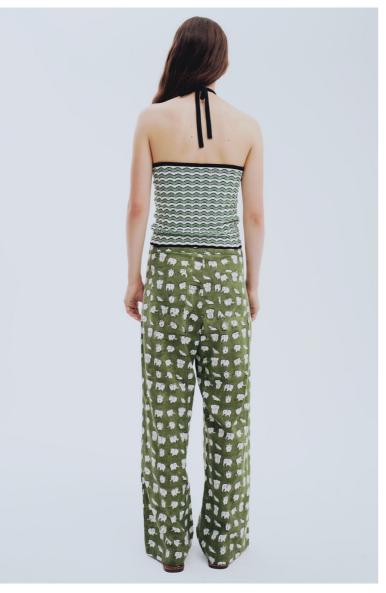

#### Green Knitted Shorts 100% Polyester

\$40 /\$90 S-L

Elephant Trousers 100% Cotton \$50/\$105 XS-L

Elephant Shirt 100% Cotton

\$63/\$135 S-L

Wave Green Top 100% Viscose \$58/\$125 XS-L

Wave Green Skort 100% Viscose