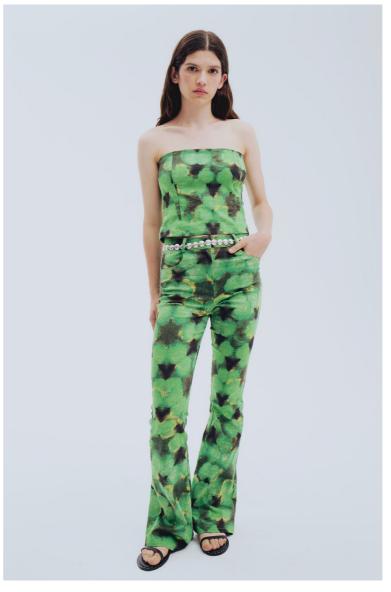

Patterned Green Top 65% Cotton 30% Polyester 5% Elastane

\$63/\$135 XS-L

#### Patterned Green Trousers 65% Cotton 30% Polyester 5% Elastane

\$100/\$190 XS-L

Pink Knitted Dress 65% Cotton 30% Polyester 5% Elastane

\$105 /\$205 XS-L

Patterned Pink Top 65% Cotton 30% Polyester 5% Elastane