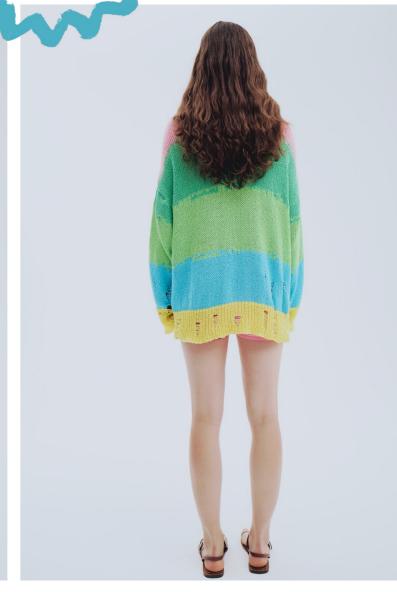

#### Green Knitted Top 100% Polyester

\$40 /\$90 S-L

#### Green Knitted Shorts 100% Polyester

\$40 /\$90 S-L

Elephant Trousers 100% Cotton \$50/\$105 XS-L

Elephant Shirt 100% Cotton

\$63/\$135 S-L

Wave Green Top 100% Viscose \$58/\$125 XS-L

Wave Green Skort 100% Viscose