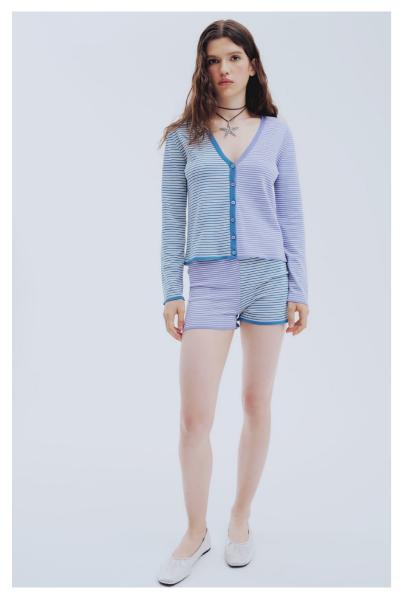

\$35/\$80 S-L

Popsicle Striped Jumper 72% Cotton 28% Polyester

\$82/\$200 S/M-M/L

Saraswati T-shirt 100% Cotton

\$44/\$95 S-L

Saraswati Long Sleeve 100% Cotton

\$50/\$105 S-L

**Blue Striped Cardigan** 65% Viscose 35% Polyamide

\$60/\$120 XS-L

#### Blue Striped Shorts 65% Viscose 35% Polyamide

\$40 /\$90 XS-L

Denim White Jacket 100% Cotton

\$125/\$230 S-L

**Blue Halter Top** 85% Viscose 15% Elastane

\$58/\$125 S-L

Embellished Tank Top 64% Cotton 34% Polyester 2% Elastane