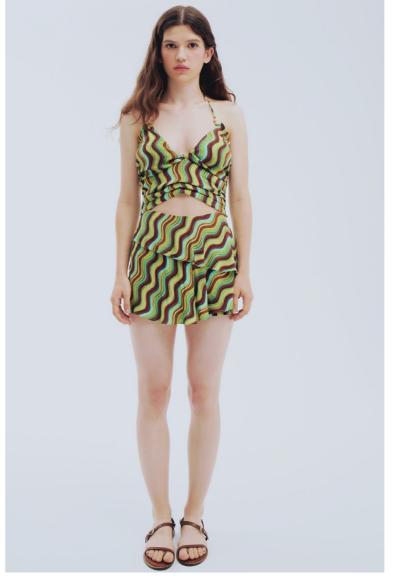

## Double Layered Green T-shirt 50% Cotton 50% Linen

\$44/\$95 S-L

Green Sequin Skirt 100% Polyester/ Belt 100% Cotton

\$92/ \$180 XS-L

Patterned Green Dress 65% Cotton 30% Polyester 5% Elastane

\$120 /\$230 XS-L

Patterned Green Top 65% Cotton 30% Polyester 5% Elastane

\$63/\$135 XS-L