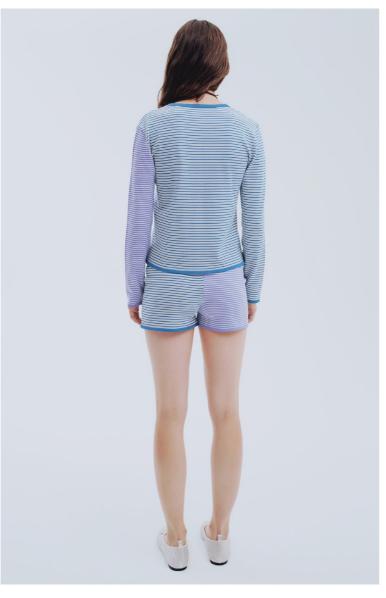

\$35/\$80 S-L

Popsicle Striped Jumper 72% Cotton 28% Polyester

\$82/\$200 S/M-M/L

Saraswati T-shirt 100% Cotton

\$44/\$95 S-L

Saraswati Long Sleeve 100% Cotton

\$50/\$105 S-L

**Blue Striped Cardigan** 65% Viscose 35% Polyamide

\$60/\$120 XS-L

#### Blue Striped Shorts 65% Viscose 35% Polyamide

\$40 /\$90 XS-L

Denim White Jacket 100% Cotton

\$125/\$230 S-L

**Blue Halter Top** 85% Viscose 15% Elastane

\$58/\$125 S-L

Embellished Tank Top 64% Cotton 34% Polyester 2% Elastane