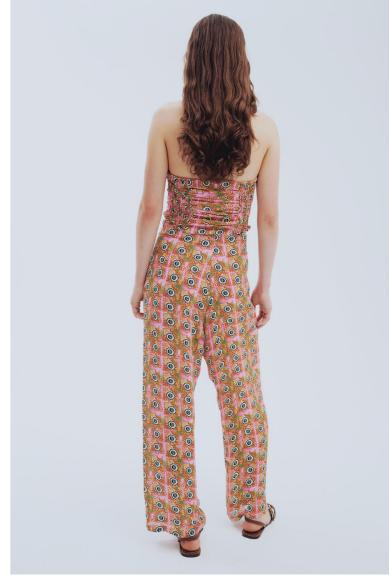

#### Patterned Green Trousers 65% Cotton 30% Polyester 5% Elastane

\$100/\$190 XS-L

Pink Knitted Dress 65% Cotton 30% Polyester 5% Elastane

\$105 /\$205 XS-L

Patterned Pink Top 65% Cotton 30% Polyester 5% Elastane

\$63/\$135 XS-L

Patterned Pink Trousers 65% Cotton 30% Polyester 5% Elastane

\$100/\$190 XS-L

Pink Spiral Top 100% Viscose

\$58/\$125 XS-L

Pink Spiral Trousers 100% Viscose

\$75/\$165 XS-L