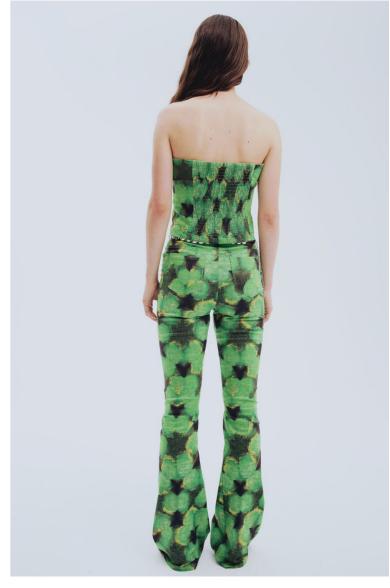

Patterned Green Top 65% Cotton 30% Polyester 5% Elastane

\$63/\$135 XS-L

#### Patterned Green Trousers 65% Cotton 30% Polyester 5% Elastane

\$100/\$190 XS-L

Pink Knitted Dress 65% Cotton 30% Polyester 5% Elastane

\$105 /\$205 XS-L

Patterned Pink Top 65% Cotton 30% Polyester 5% Elastane