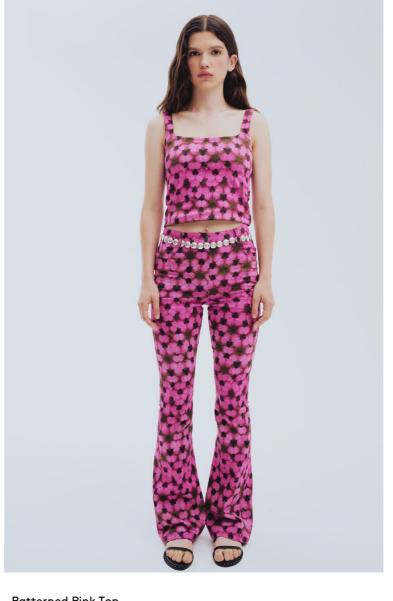

#### Patterned Green Trousers 65% Cotton 30% Polyester 5% Elastane

\$100/\$190 XS-L

Pink Knitted Dress 65% Cotton 30% Polyester 5% Elastane

\$105 /\$205 XS-L

Patterned Pink Top 65% Cotton 30% Polyester 5% Elastane

\$63/\$135 XS-L

Patterned Pink Trousers 65% Cotton 30% Polyester 5% Elastane

\$100/\$190 XS-L

Pink Spiral Top 100% Viscose

\$58/\$125 XS-L

Pink Spiral Trousers 100% Viscose

\$75/\$165 XS-L