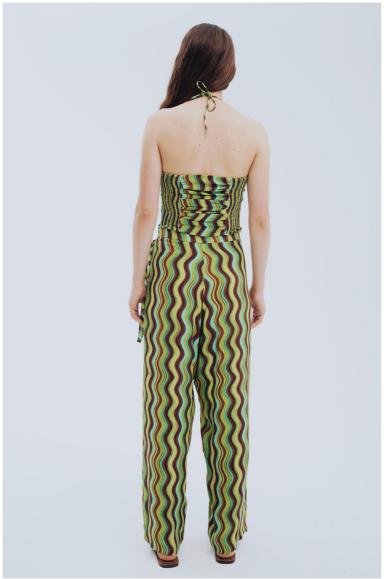

Patterned Green Top 65% Cotton 30% Polyester 5% Elastane

\$63/\$135 XS-L

#### Patterned Green Trousers 65% Cotton 30% Polyester 5% Elastane

\$100/\$190 XS-L

Pink Knitted Dress 65% Cotton 30% Polyester 5% Elastane

\$105 /\$205 XS-L

Patterned Pink Top 65% Cotton 30% Polyester 5% Elastane