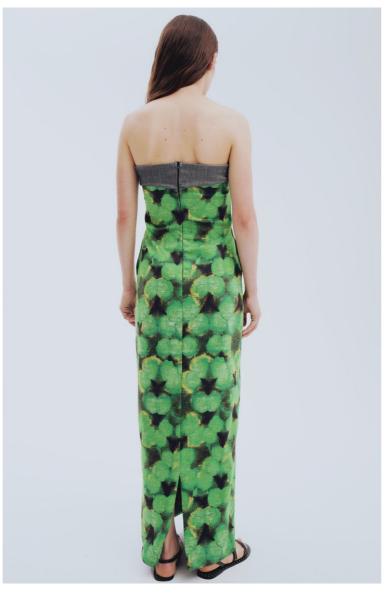

## Double Layered Green T-shirt 50% Cotton 50% Linen

\$44/\$95 S-L

Green Sequin Skirt 100% Polyester/ Belt 100% Cotton

\$92/ \$180 XS-L

Patterned Green Dress 65% Cotton 30% Polyester 5% Elastane

\$120 /\$230 XS-L