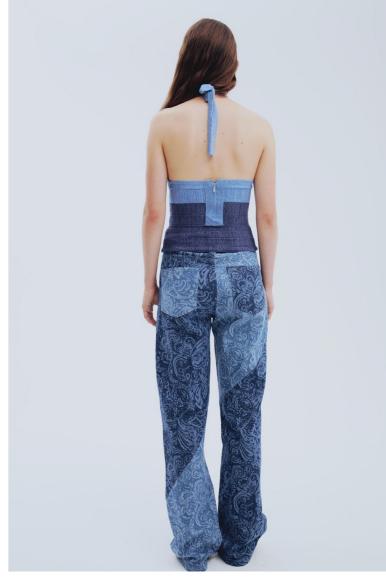

#### Blue Striped Shorts 65% Viscose 35% Polyamide

\$40 /\$90 XS-L

Denim White Jacket 100% Cotton

\$125/\$230 S-L

**Blue Halter Top** 85% Viscose 15% Elastane

\$58/\$125 S-L

Embellished Tank Top 64% Cotton 34% Polyester 2% Elastane