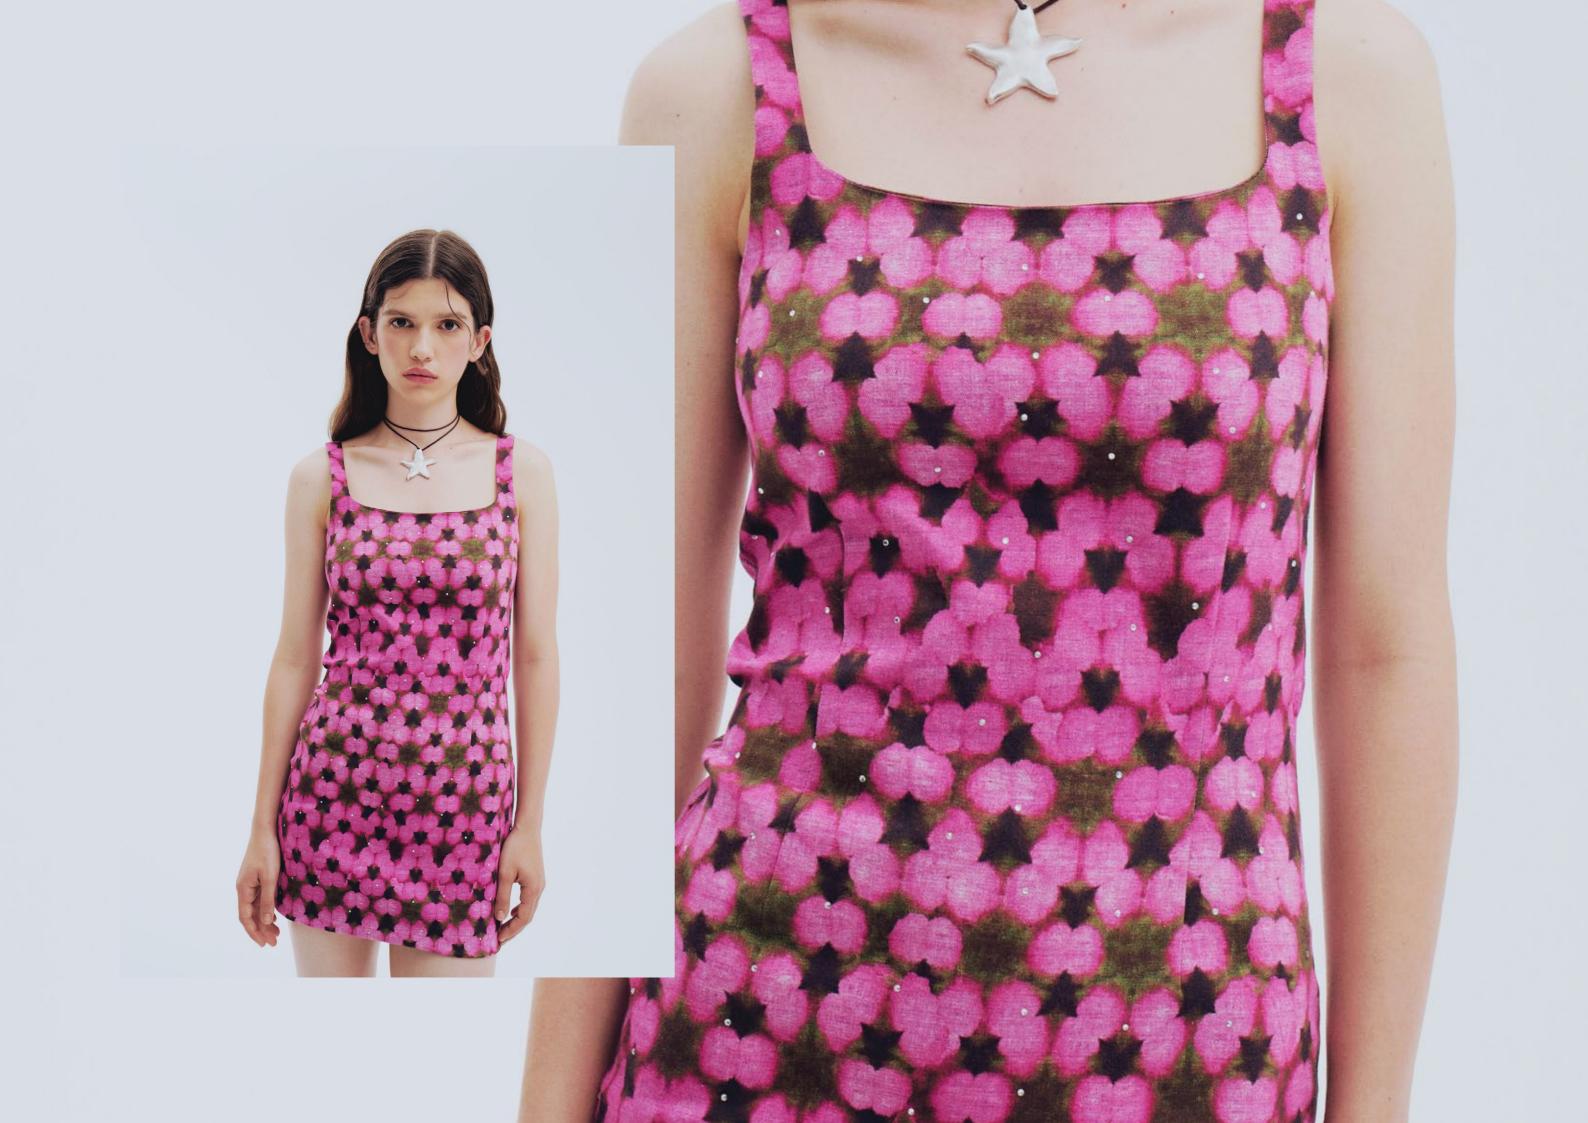

#### Patterned Green Trousers 65% Cotton 30% Polyester 5% Elastane

\$100/\$190 XS-L

Pink Knitted Dress 65% Cotton 30% Polyester 5% Elastane

\$105 /\$205 XS-L

Patterned Pink Top 65% Cotton 30% Polyester 5% Elastane

\$63/\$135 XS-L

Patterned Pink Trousers 65% Cotton 30% Polyester 5% Elastane

\$100/\$190 XS-L

Pink Spiral Top 100% Viscose

\$58/\$125 XS-L

Pink Spiral Trousers 100% Viscose

\$75/\$165 XS-L