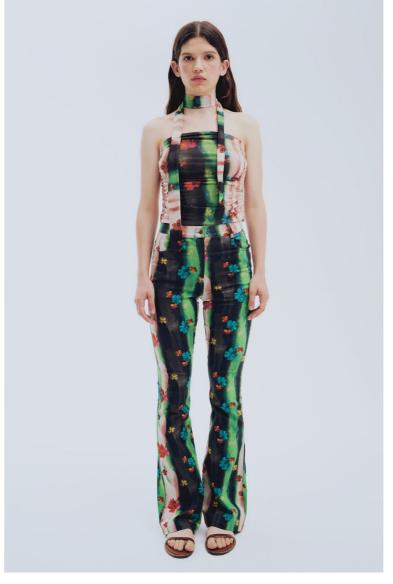

## Double Layered Green T-shirt 50% Cotton 50% Linen

\$44/\$95 S-L

Green Sequin Skirt 100% Polyester/ Belt 100% Cotton

\$92/ \$180 XS-L

Patterned Green Dress 65% Cotton 30% Polyester 5% Elastane

\$120 /\$230 XS-L

Patterned Green Top 65% Cotton 30% Polyester 5% Elastane

\$63/\$135 XS-L