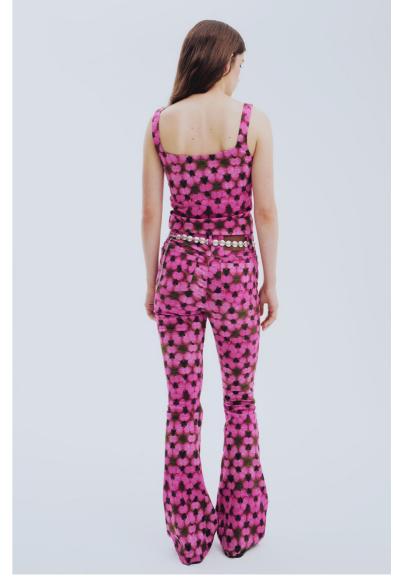

#### Patterned Green Trousers 65% Cotton 30% Polyester 5% Elastane

\$100/\$190 XS-L

Pink Knitted Dress 65% Cotton 30% Polyester 5% Elastane

\$105 /\$205 XS-L

Patterned Pink Top 65% Cotton 30% Polyester 5% Elastane

\$63/\$135 XS-L

Patterned Pink Trousers 65% Cotton 30% Polyester 5% Elastane

\$100/\$190 XS-L

Pink Spiral Top 100% Viscose

\$58/\$125 XS-L

Pink Spiral Trousers 100% Viscose

\$75/\$165 XS-L