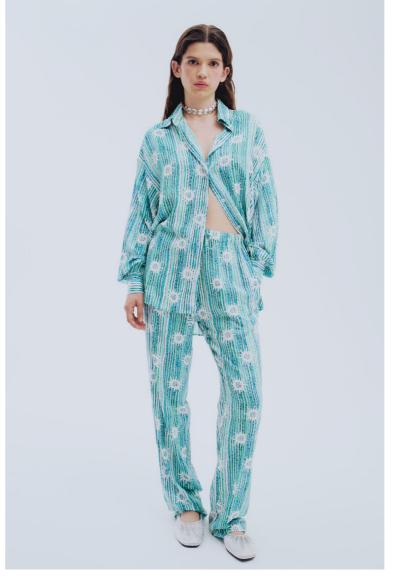

Patterned Green Top 65% Cotton 30% Polyester 5% Elastane

\$63/\$135 XS-L

#### Patterned Green Trousers 65% Cotton 30% Polyester 5% Elastane

\$100/\$190 XS-L

Pink Knitted Dress 65% Cotton 30% Polyester 5% Elastane

\$105 /\$205 XS-L

Patterned Pink Top 65% Cotton 30% Polyester 5% Elastane