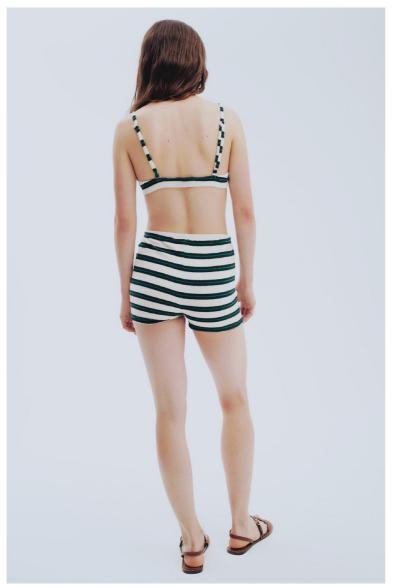

#### Black Floral Trousers 65% Cotton 30% Polyester 5% Elastane

\$100 /\$190 XS-L

Black Floral Dress 100% Polyester Lining 100% Polyester

\$172/\$325 XS-L

Spiral Belt 100% Metal

\$18/\$40 STD

Black Floral Swimsuit 90% Polyester 10% Elastane / Lining 90% Polyester 10% Elastane

\$56/\$115 S-L

Down To Earth Grey Long Sleeve 100% Cotton

\$48/\$100 S-L Down To Earth Pink T-shirt 100% Cotton

100% COL

\$44/\$95 S-L

Striped Towel Bralette
50% Cotton 38% Polyester 12% Viscose

\$32/\$70 S-L