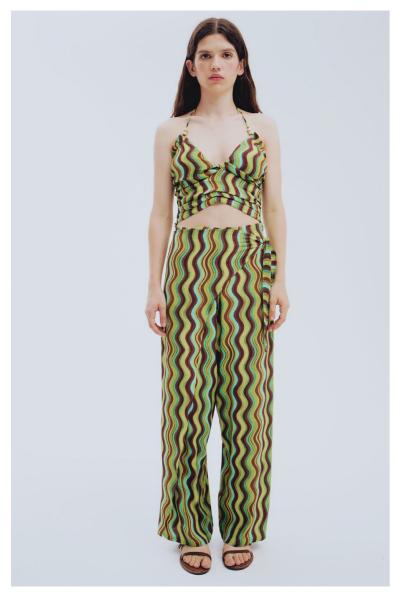

Patterned Green Top 65% Cotton 30% Polyester 5% Elastane

\$63/\$135 XS-L

#### Patterned Green Trousers 65% Cotton 30% Polyester 5% Elastane

\$100/\$190 XS-L

Pink Knitted Dress 65% Cotton 30% Polyester 5% Elastane

\$105 /\$205 XS-L

Patterned Pink Top 65% Cotton 30% Polyester 5% Elastane