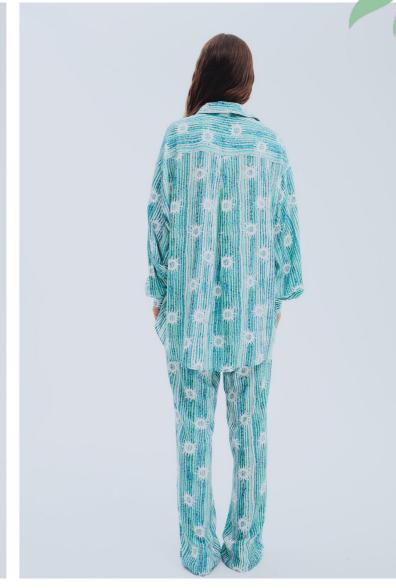

\$35/\$80 S-L

Popsicle Striped Jumper 72% Cotton 28% Polyester

\$82/\$200 S/M-M/L

Saraswati T-shirt 100% Cotton

\$44/\$95 S-L

Saraswati Long Sleeve 100% Cotton

\$50/\$105 S-L

**Blue Striped Cardigan** 65% Viscose 35% Polyamide

\$60/\$120 XS-L

#### Blue Striped Shorts 65% Viscose 35% Polyamide

\$40 /\$90 XS-L

Denim White Jacket 100% Cotton

\$125/\$230 S-L

**Blue Halter Top** 85% Viscose 15% Elastane

\$58/\$125 S-L

Embellished Tank Top 64% Cotton 34% Polyester 2% Elastane