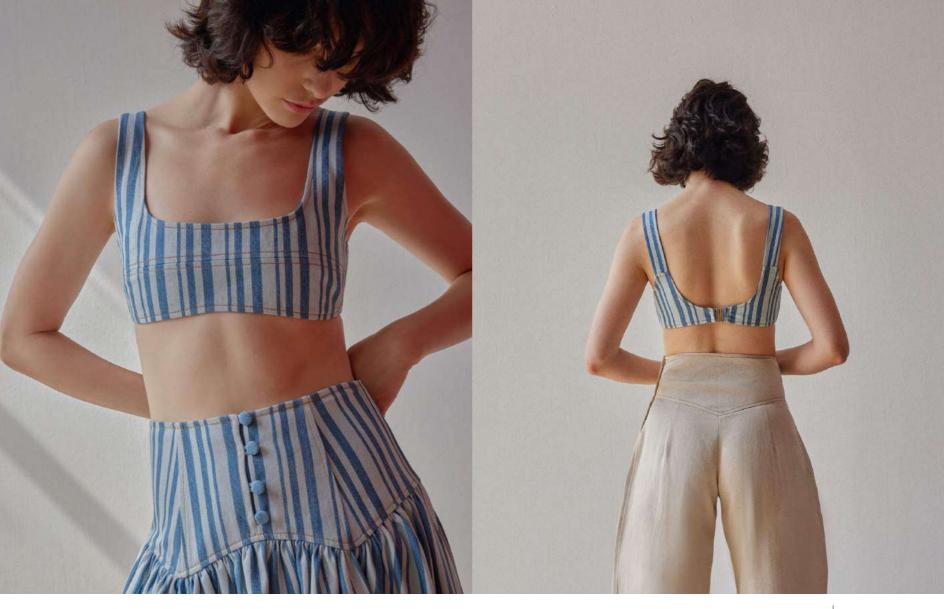

OHSEVENDAYS

WS \$65 RRP \$170 WS €60 RRP €157

Colour: Stripes & Sky Blue

Material: 100% Cotton

Sizes: XS,S,M,L,XL

Denim bralette with metal back fastening and contrast top stitching.

WS \$85 RRP \$235 WS €78 RRP €217

Colour: Stripes & Sky Blue

Material: 100% CO

Sizes: XS,S,M,L,XL

Denim drop waist midi skirt with side zipper closure and fabric covered button front.

WS \$99 RRP \$275 WS €92 RRP €254

Colour: Stripes & Sky Blue