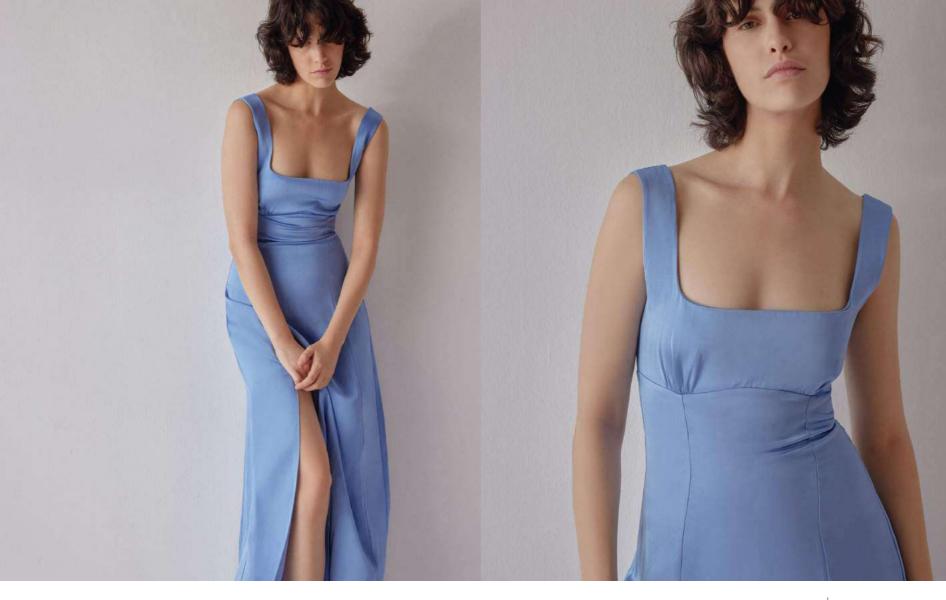

WS \$103 RRP \$285 WS €95 RRP €263

Colour: Lemon & Black

Satin maxi dress with thin strap, square neckline

and side slit.

Material: 100% Viscose

CORDELIA DRESS SS2505

Sizes: XS,S,M,L,XL

WS \$110 RRP \$310 WS €102 RRP €286