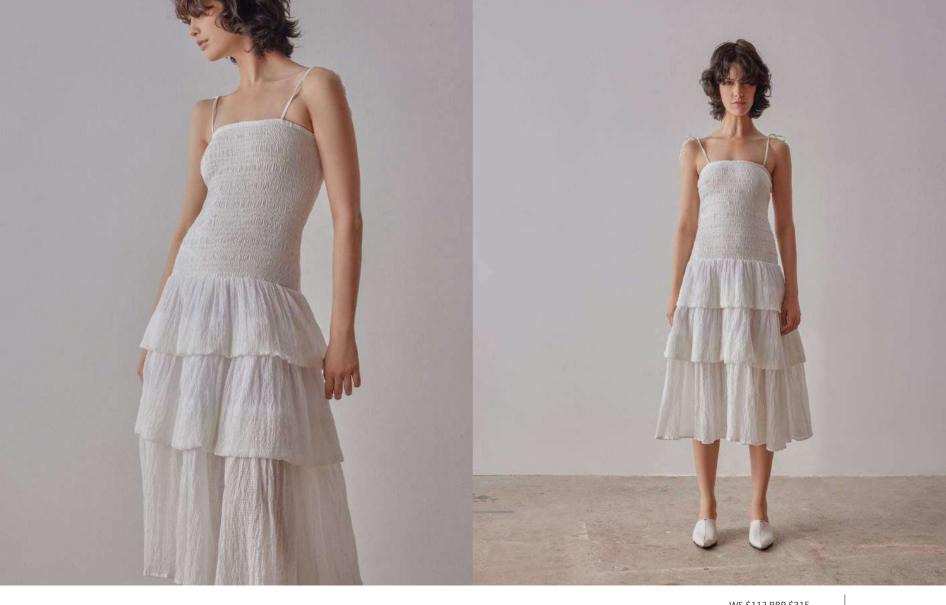

Sizes: XS,S,M,L,XL

Shirred drop waist midi dress with statement balloon skirt.

WS \$80 RRP \$220 WS €74 RRP €204

Colour: Copper & Blue

Material: 100% Viscose

Sizes: XS,S,M,L,XL

Silky slip dress features floral print. Low back with adjustable straps.