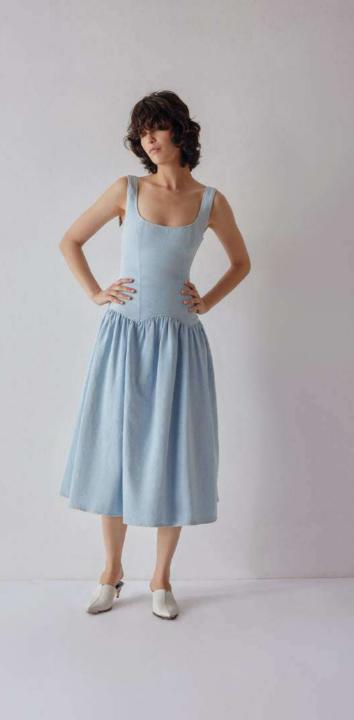

Material: 100% Cotton

Sizes: XS,S,M,L,XL

Denim drop waist midi dress with side zipper fastening and gathered skirt.

WS \$90 RRP \$250 WS €83 RRP €208

Materials: Cottons & Linens

Sizes: XS,S,M,L,XL

midi dress with Colour: Blue & Green corseted silhouette and vertical contrast colour panels.