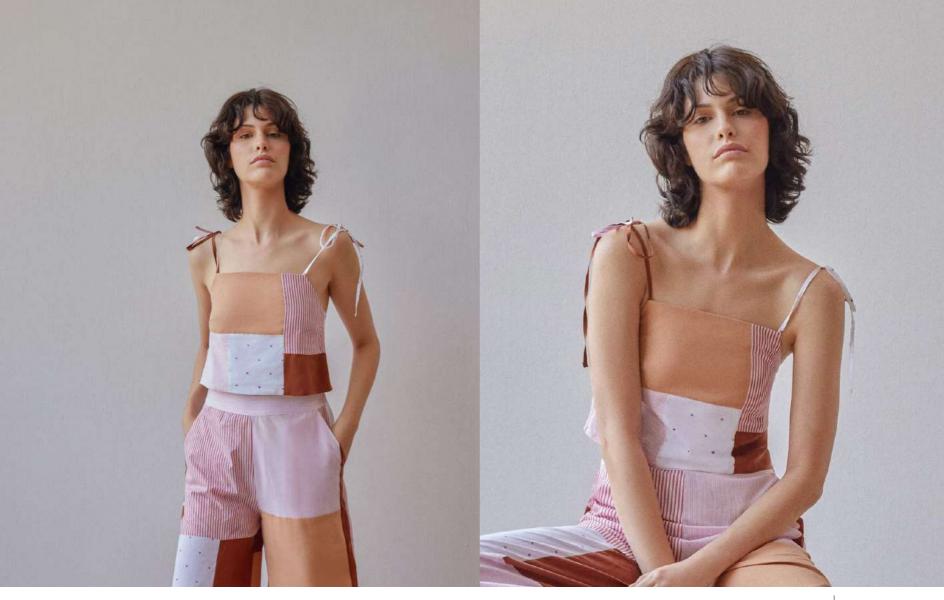

Material: 100% Viscose

Sizes: XS,S,M,L,XL

Printed viscose chiffon maxi tunic dress. Side tie closures.

WS \$110 RRP \$305 WS €102 RRP €282

Colour: Blue Patch & Pink

Patch

Material: 100% Cotton

Sizes: XS,S,M,L,XL

Upcycled patchwork midi dress with tie back feature.

WS \$89 RRP \$245 WS €82 RRP €226

Colour: Blue Patch & Pink Patch

Material: 100% Cotton

Upcycled
patchwork
pajama style
trousers with
pockets and side
zipper.

Sizes: XS,S,M,L,XL

WS \$65 RRP \$182 WS €60 RRP €168

Colour: Blue Patch & Pink

Patch

Material: 100% Cotton

Sizes: XS,S,M,L,XL

Upcycled patchwork cropped shirt with square neckline and spaghetti straps.

WS \$78 RRP \$215 WS €72 RRP €199