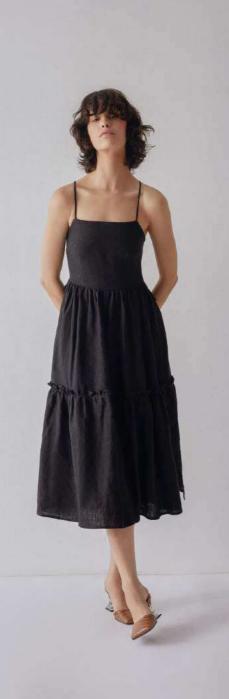

Sizes: XS,S,M,L,XL

Wide leg rounded balloon leg trousers with tailored waistband and featured covered buttons.

WS €83 RRP €230

Colour: Green & Black

Material: 100% Linen

Sizes: XS,S,M,L,XL

Strappy back midi dress with peplum waist detail and elasticated back waist band.