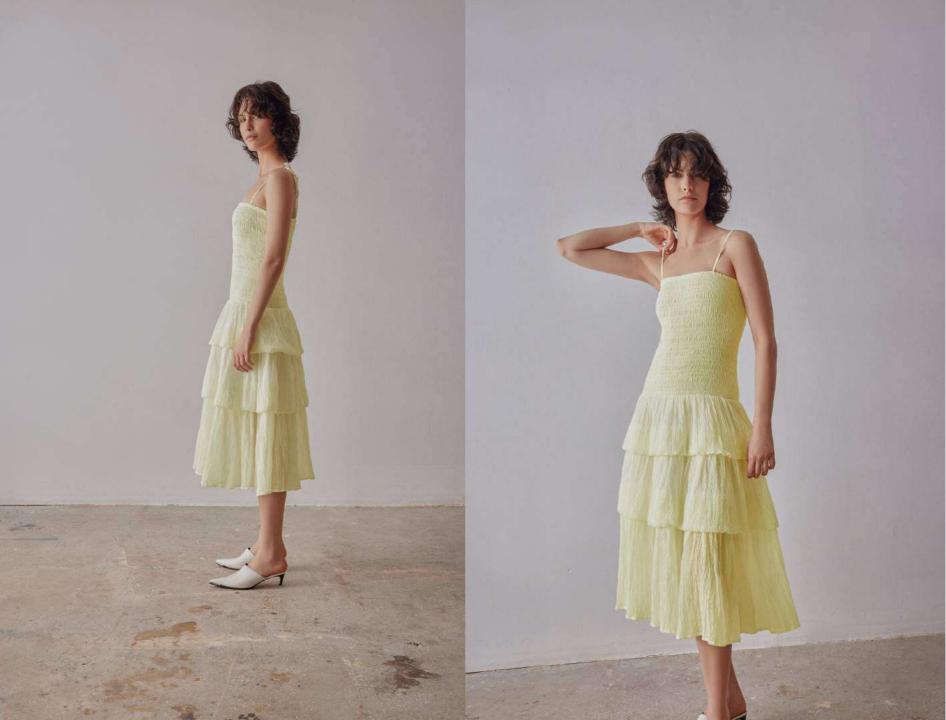

Sizes: XS,S,M,L,XL

Shirred drop waist midi dress with statement balloon skirt.

WS \$80 RRP \$220 WS €74 RRP €204

Colour: Copper & Blue

Material: 100% Viscose

Sizes: XS,S,M,L,XL

Silky slip dress features floral print. Low back with adjustable straps.