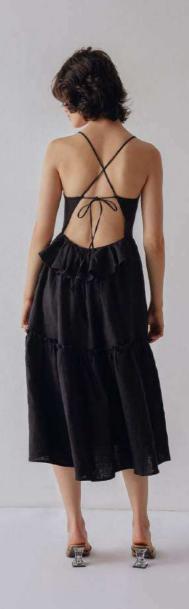

Sizes: XS,S,M,L,XL

Wide leg rounded balloon leg trousers with tailored waistband and featured covered buttons.

WS €83 RRP €230

Colour: Green & Black

Material: 100% Linen

Sizes: XS,S,M,L,XL

Strappy back midi dress with peplum waist detail and elasticated back waist band.