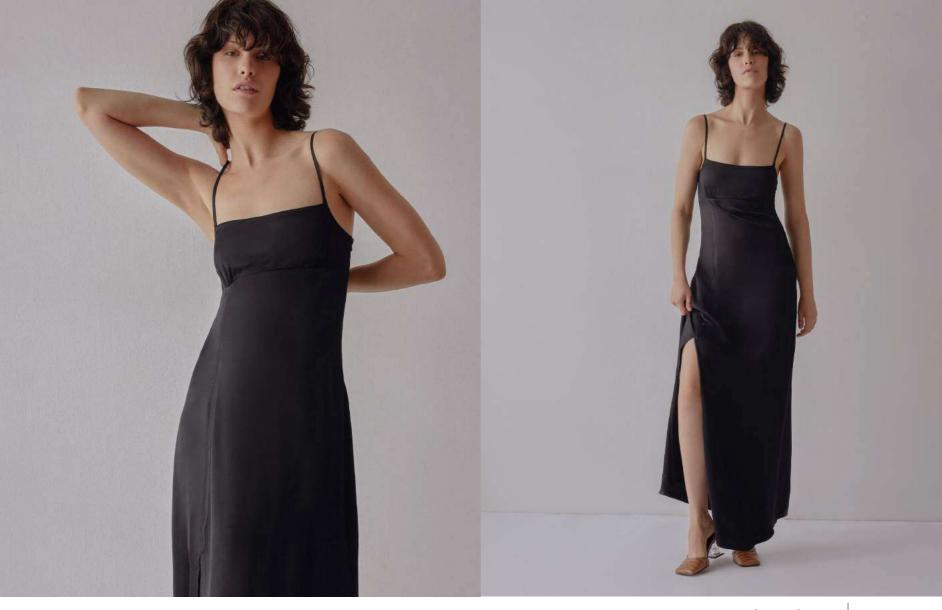

TCHWORK DESIGNS, AND DECADENT DENIM SETS.

OHSEVENDAYS



WS \$65 RRP \$170 WS €60 RRP €157

Colour: Stripes & Sky Blue

Material: 100% Cotton

Sizes: XS,S,M,L,XL

Denim bralette with metal back fastening and contrast top stitching.





WS \$85 RRP \$235 WS €78 RRP €217

Colour: Stripes & Sky Blue

Material: 100% CO

Sizes: XS,S,M,L,XL

Denim drop waist midi skirt with side zipper closure and fabric covered button front.





WS \$99 RRP \$275 WS €92 RRP €254

Colour: Stripes & Sky Blue

Material: 100% Cotton

Sizes: XS,S,M,L,XL

Denim drop waist midi dress with side zipper fastening and gathered skirt.







WS \$90 RRP \$250 WS €83 RRP €208

Materials: Cottons & Linens

Sizes: XS,S,M,L,XL

midi dress with Colour: Blue & Green corseted silhouette and vertical contrast colour panels.





WS \$103 RRP \$285 WS €95 RRP €263

Colour: Lemon & Black

Satin maxi dress with thin strap, square neckline

and side slit.

Material: 100% Viscose

CORDELIA DRESS SS2505

Sizes: XS,S,M,L,XL





WS \$110 RRP \$310 WS €102 RRP €286

Colour: Lemon & White

Material:60% VI 40% MO Skirt 100% Co

Sizes: XS,S,M,L,XL

Shirred bodice mini dress with tiered balloon skirt.





WS \$112 RRP \$315 WS €104 RRP €291

Colour: Lemon & White

Material: 60% VI 40% MO Skirt 100% Co

Sizes: XS,S,M,L,XL

Shirred drop waist midi dress with statement balloon skirt.





WS \$80 RRP \$220 WS €74 RRP €204

Colour: Copper & Blue

Material: 100% Viscose

Sizes: XS,S,M,L,XL

Silky slip dress features floral print. Low back with adjustable straps.





WS €95. RRP €266

Colour: White & Black

Material: 25% Linen