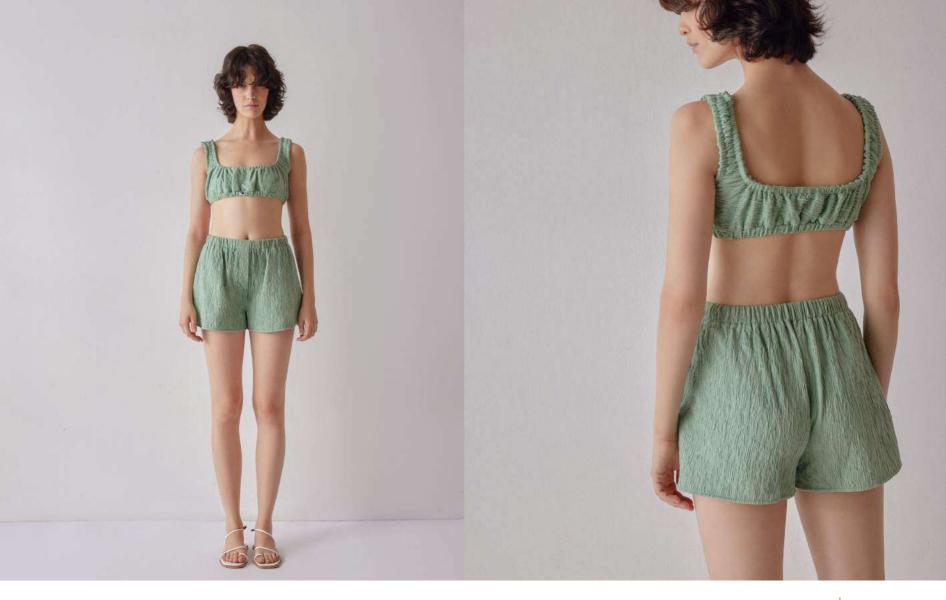

Sizes: XS,S,M,L,XL

Empire waist maxi
dress with high leg slit
made from satin linen
blend.

WS \$45 RRP \$112 WS €42 RRP €104

Colour: Green, Lemon & Copper

Material: 93% Cotton 7% Elastane

Sizes: XS,S,M,L,XL

Gathered crop top made from stretchy cotton.

WS \$48 RRP \$125 WS €45 RRP €115

Colour: Green, Lemon & Copper

Material: 93% Cotton 7% Elastane

Sizes: XS,S,M,L,XL

Cotton jogger shorts made with soft stretchy cotton and with a wide elastic waistband.