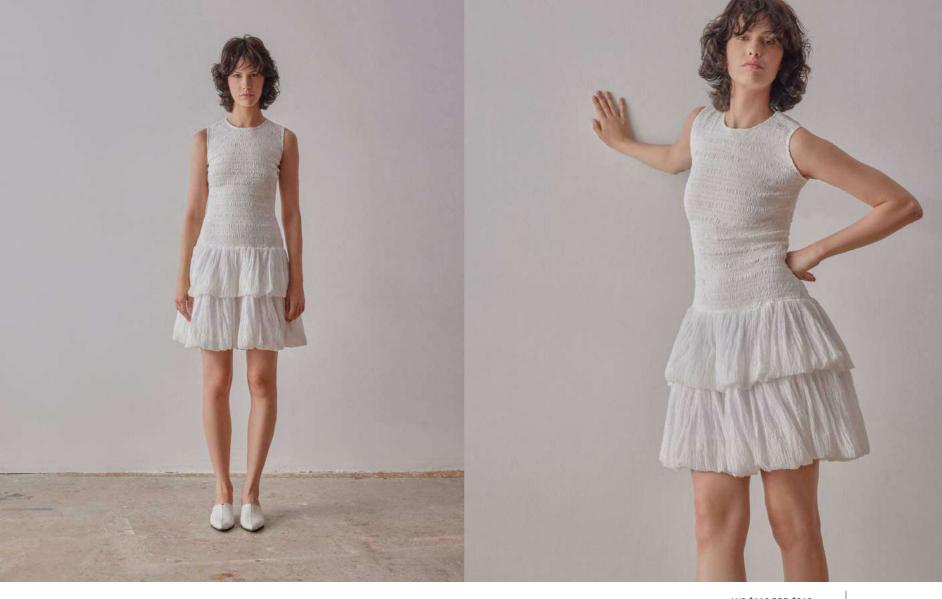

Colour: Lemon & White

Material:60% VI 40% MO Skirt 100% Co

Sizes: XS,S,M,L,XL

Shirred bodice mini dress with tiered balloon skirt.

WS \$112 RRP \$315 WS €104 RRP €291

Colour: Lemon & White

Material: 60% VI 40% MO Skirt 100% Co