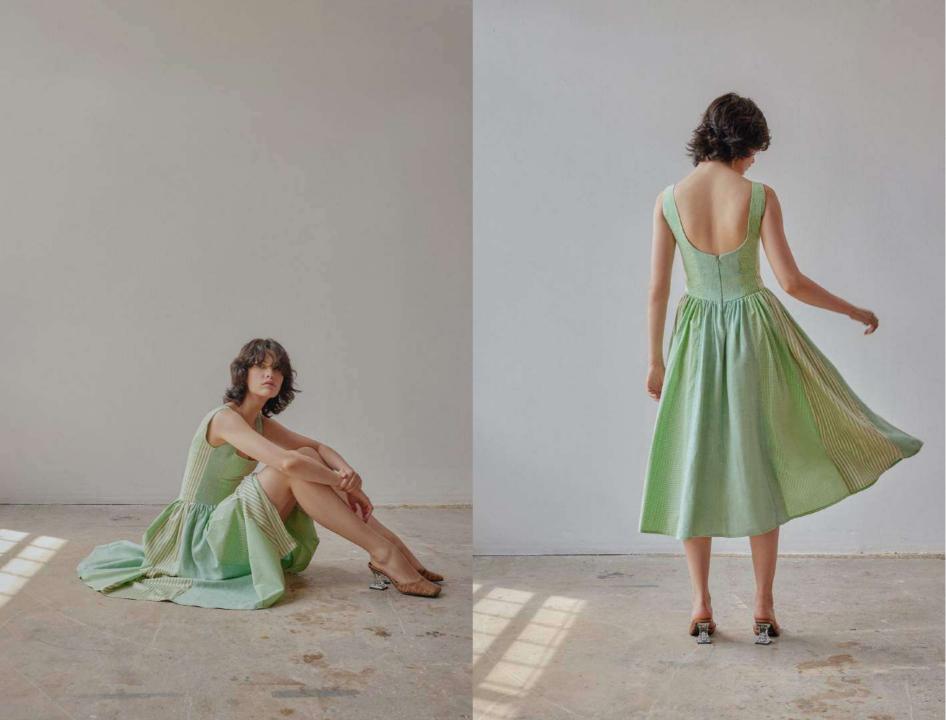

PATCHWORK DESIGNS, AND DECADENT DENIM SETS.

OHSEVENDAYS



WS \$65 RRP \$170 WS €60 RRP €157

Colour: Stripes & Sky Blue

Material: 100% Cotton

Sizes: XS,S,M,L,XL

Denim bralette with metal back fastening and contrast top stitching.





WS \$85 RRP \$235 WS €78 RRP €217

Colour: Stripes & Sky Blue

Material: 100% CO

Sizes: XS,S,M,L,XL

Denim drop waist midi skirt with side zipper closure and fabric covered button front.





WS \$99 RRP \$275 WS €92 RRP €254

Colour: Stripes & Sky Blue

Material: 100% Cotton

Sizes: XS,S,M,L,XL

Denim drop waist midi dress with side zipper fastening and gathered skirt.







WS \$90 RRP \$250 WS €83 RRP €208

Materials: Cottons & Linens

Sizes: XS,S,M,L,XL

midi dress with Colour: Blue & Green corseted silhouette and vertical contrast colour panels.





WS \$103 RRP \$285 WS €95 RRP €263

Colour: Lemon & Black

Satin maxi dress with thin strap, square neckline

and side slit.

Material: 100% Viscose

CORDELIA DRESS SS2505

Sizes: XS,S,M,L,XL





WS \$110 RRP \$310 WS €102 RRP €286

Colour: Lemon & White

Material:60% VI 40% MO Skirt 100% Co

Sizes: XS,S,M,L,XL

Shirred bodice mini dress with tiered balloon skirt.





WS \$112 RRP \$315 WS €104 RRP €291

Colour: Lemon & White

Material: 60% VI 40% MO Skirt 100% Co

Sizes: XS,S,M,L,XL

Shirred drop waist midi dress with statement balloon skirt.





WS \$80 RRP \$220 WS €74 RRP €204

Colour: Copper & Blue

Material: 100% Viscose

Sizes: XS,S,M,L,XL

Silky slip dress features floral print. Low back with adjustable straps.





WS €95. RRP €266

Colour: White & Black

Material: 25% Line