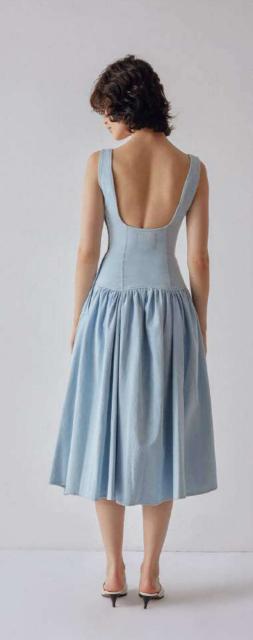

Material: 100% Cotton

Sizes: XS,S,M,L,XL

Denim drop waist midi dress with side zipper fastening and gathered skirt.

WS \$90 RRP \$250 WS €83 RRP €208

Materials: Cottons & Linens

Sizes: XS,S,M,L,XL

midi dress with Colour: Blue & Green corseted silhouette and vertical contrast colour panels.