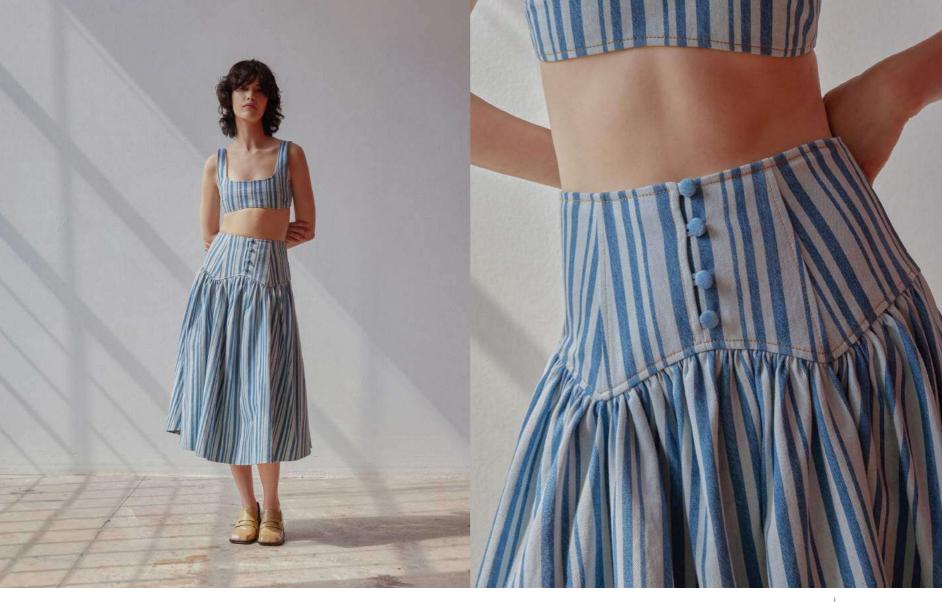

OHSEVENDAYS

WS \$65 RRP \$170 WS €60 RRP €157

Colour: Stripes & Sky Blue

Material: 100% Cotton

Sizes: XS,S,M,L,XL

Denim bralette with metal back fastening and contrast top stitching.

WS \$85 RRP \$235 WS €78 RRP €217

Colour: Stripes & Sky Blue

Material: 100% CO

Sizes: XS,S,M,L,XL

Denim drop waist midi skirt with side zipper closure and fabric covered button front.

WS \$99 RRP \$275 WS €92 RRP €254

Colour: Stripes & Sky Blue