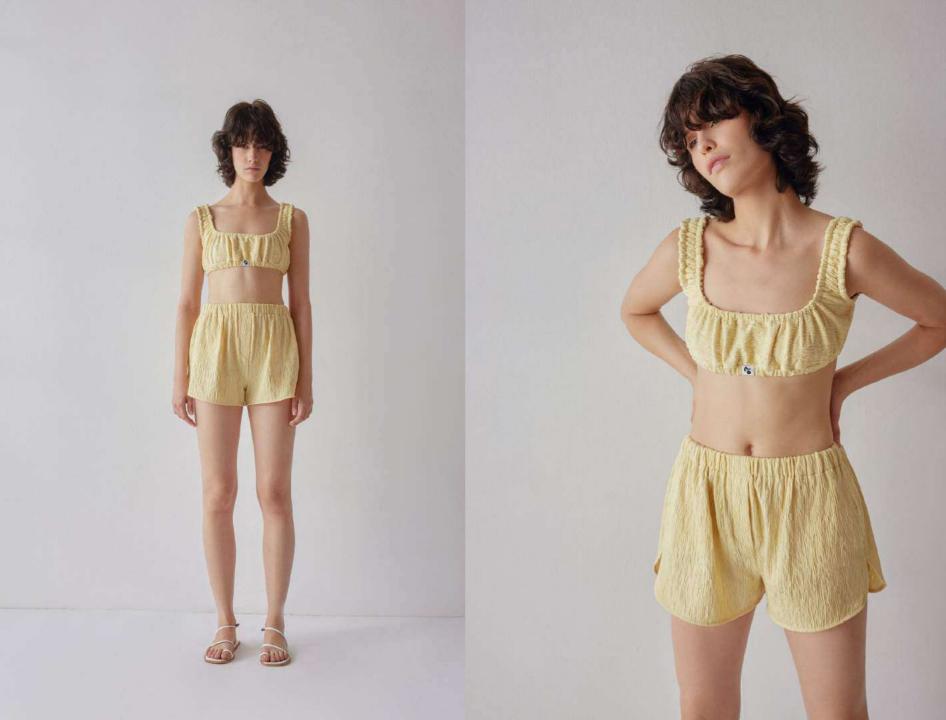

Sizes: XS,S,M,L,XL

Empire waist maxi
dress with high leg slit
made from satin linen
blend.

WS \$45 RRP \$112 WS €42 RRP €104

Colour: Green, Lemon & Copper

Material: 93% Cotton 7% Elastane

Sizes: XS,S,M,L,XL

Gathered crop top made from stretchy cotton.

WS \$48 RRP \$125 WS €45 RRP €115

Colour: Green, Lemon & Copper

Material: 93% Cotton 7% Elastane

Sizes: XS,S,M,L,XL

Cotton jogger shorts made with soft stretchy cotton and with a wide elastic waistband.