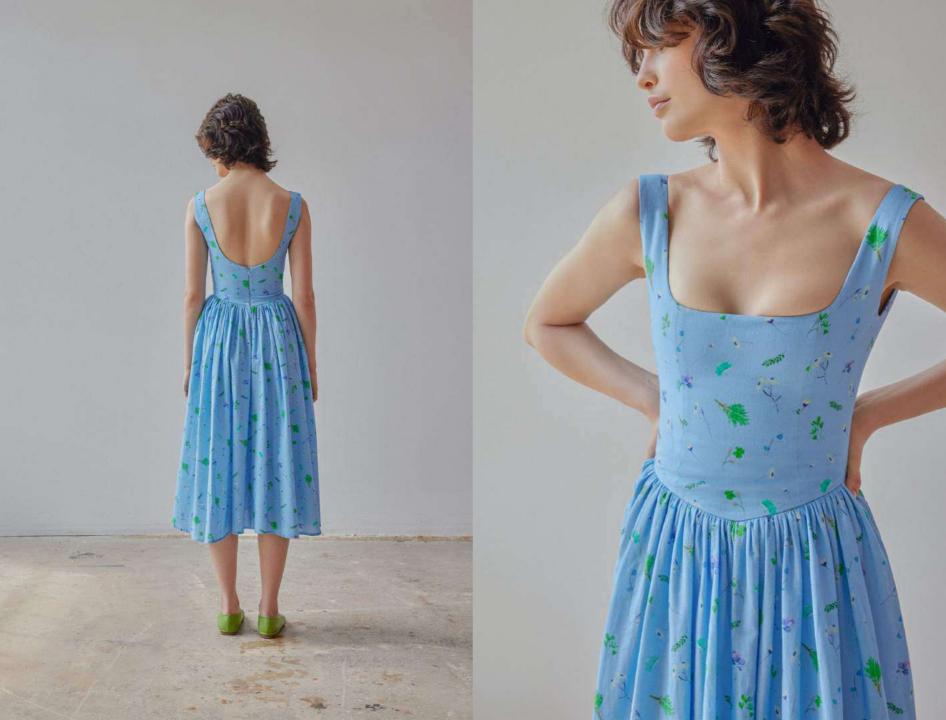

Material: 100% Cotton

Sizes: XS,S,M,L,XL

Denim drop waist midi dress with side zipper fastening and gathered skirt.

WS \$90 RRP \$250 WS €83 RRP €208

Materials: Cottons & Linens

Sizes: XS,S,M,L,XL

midi dress with Colour: Blue & Green corseted silhouette and vertical contrast colour panels.