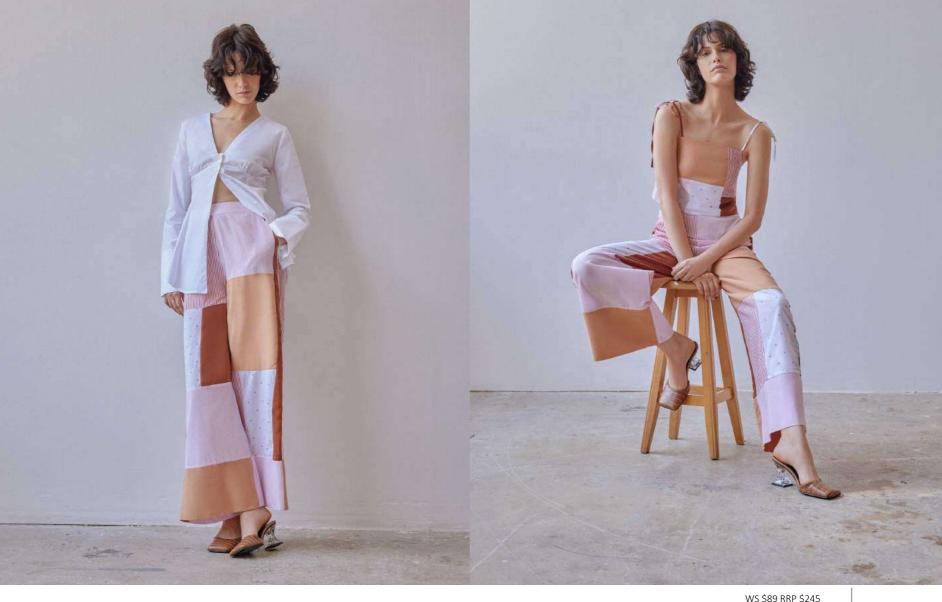

Material: 100% Viscose

Sizes: XS,S,M,L,XL

Printed viscose chiffon maxi tunic dress. Side tie closures.

WS \$110 RRP \$305 WS €102 RRP €282

Colour: Blue Patch & Pink

Patch

Material: 100% Cotton

Sizes: XS,S,M,L,XL

Upcycled patchwork midi dress with tie back feature.

WS \$89 RRP \$245 WS €82 RRP €226

Colour: Blue Patch & Pink Patch

Material: 100% Cotton

Upcycled
patchwork
pajama style
trousers with
pockets and side
zipper.

Sizes: XS,S,M,L,XL

WS \$65 RRP \$182 WS €60 RRP €168

Colour: Blue Patch & Pink

Patch

Material: 100% Cotton

Sizes: XS,S,M,L,XL

Upcycled patchwork cropped shirt with square neckline and spaghetti straps.

WS \$78 RRP \$215 WS €72 RRP €199