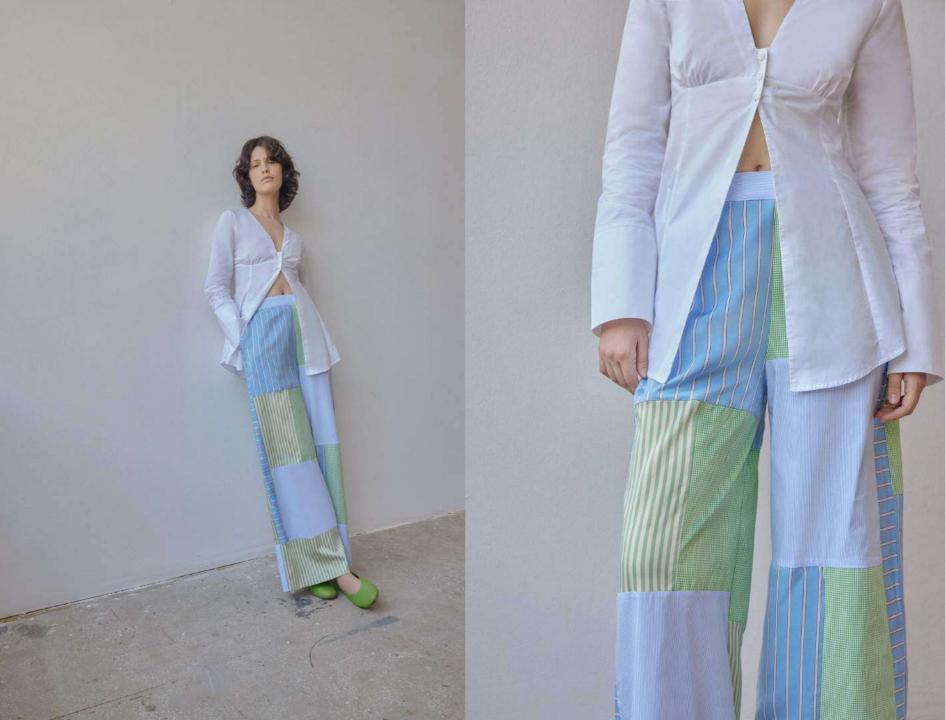

Material: 100% Viscose

Sizes: XS,S,M,L,XL

Printed viscose chiffon maxi tunic dress. Side tie closures.

WS \$110 RRP \$305 WS €102 RRP €282

Colour: Blue Patch & Pink

Patch

Material: 100% Cotton

Sizes: XS,S,M,L,XL

Upcycled patchwork midi dress with tie back feature.

WS \$89 RRP \$245 WS €82 RRP €226

Colour: Blue Patch & Pink Patch

Material: 100% Cotton

Upcycled
patchwork
pajama style
trousers with
pockets and side
zipper.

Sizes: XS,S,M,L,XL

WS \$65 RRP \$182 WS €60 RRP €168

Colour: Blue Patch & Pink

Patch

Material: 100% Cotton

Sizes: XS,S,M,L,XL

Upcycled patchwork cropped shirt with square neckline and spaghetti straps.

WS \$78 RRP \$215 WS €72 RRP €199