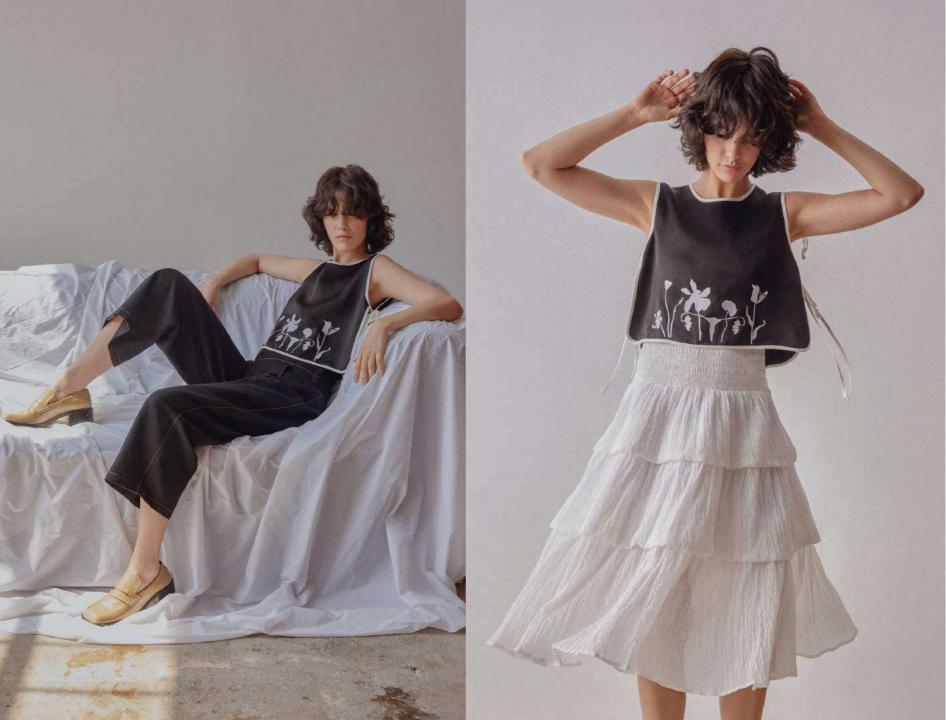

WS €95. RRP €266

Colour: White & Black

Material: 25% Linen 75% Viscose

Sizes: XS,S,M,L,XL

Satin vest featuring statement embroidery & side tie closures.

WS \$100 RRP \$280 WS €92. RRP €258

Colour: White & Black