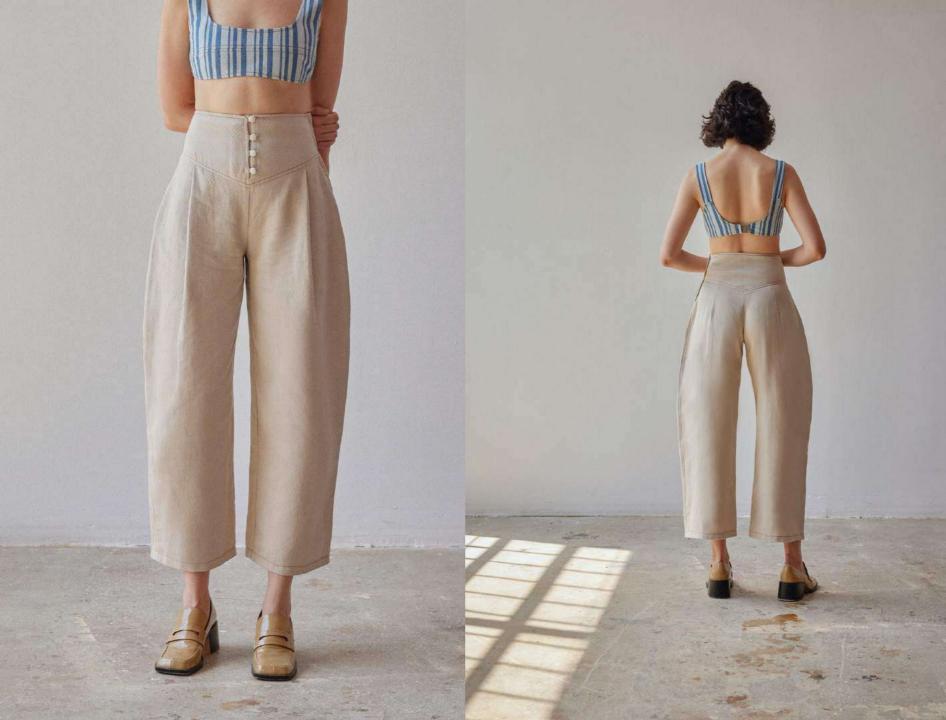

Sizes: XS,S,M,L,XL

Wide leg rounded balloon leg trousers with tailored waistband and featured covered buttons.

WS €83 RRP €230

Colour: Green & Black

Material: 100% Linen

Sizes: XS,S,M,L,XL

Strappy back midi dress with peplum waist detail and elasticated back waist band.