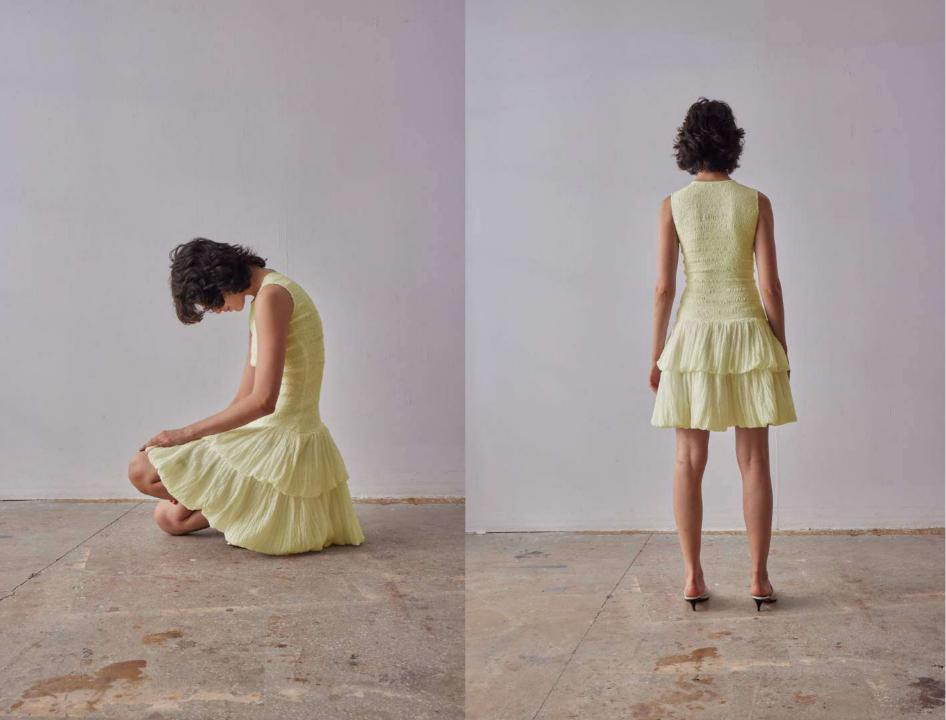

Colour: Lemon & White

Material:60% VI 40% MO Skirt 100% Co

Sizes: XS,S,M,L,XL

Shirred bodice mini dress with tiered balloon skirt.

WS \$112 RRP \$315 WS €104 RRP €291

Colour: Lemon & White

Material: 60% VI 40% MO Skirt 100% Co