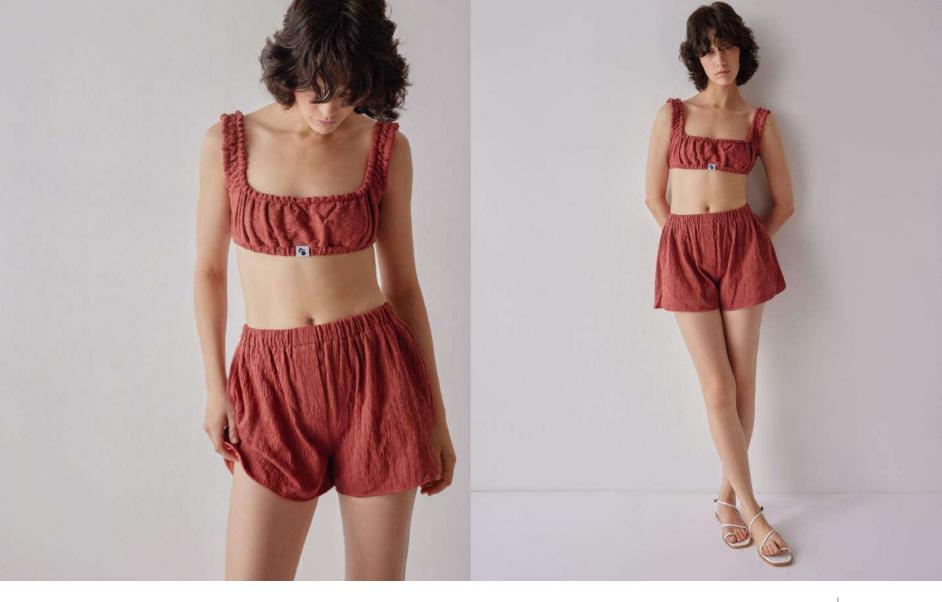

Sizes: XS,S,M,L,XL

Empire waist maxi
dress with high leg slit
made from satin linen
blend.

WS \$45 RRP \$112 WS €42 RRP €104

Colour: Green, Lemon & Copper

Material: 93% Cotton 7% Elastane

Sizes: XS,S,M,L,XL

Gathered crop top made from stretchy cotton.

WS \$48 RRP \$125 WS €45 RRP €115

Colour: Green, Lemon & Copper

Material: 93% Cotton 7% Elastane

Sizes: XS,S,M,L,XL

Cotton jogger shorts made with soft stretchy cotton and with a wide elastic waistband.