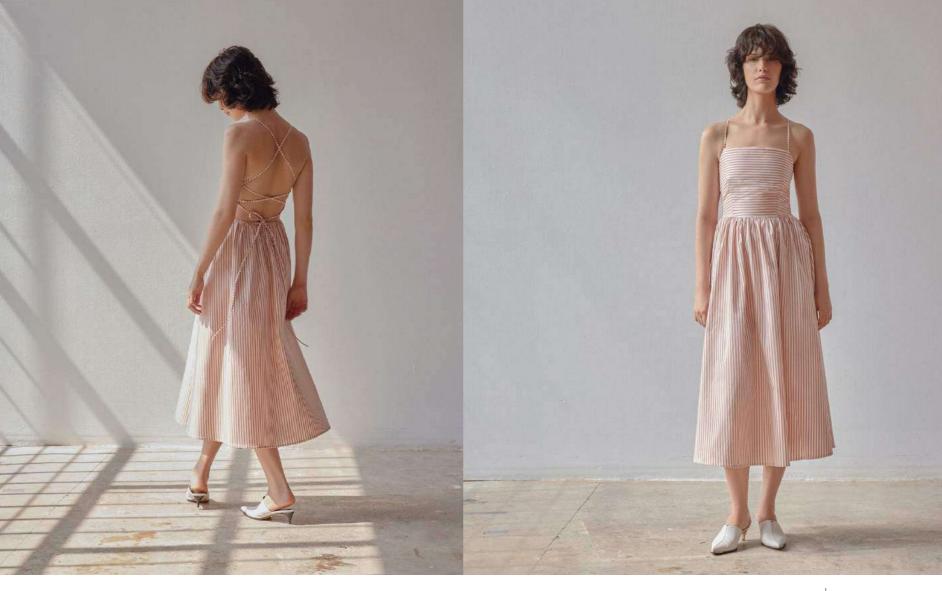

WS \$86 RRP \$240 WS €80 RRP €222

Colour: Green Stripes & Pink Stripes Square neckline midi dress with intricate

strappy back fastening.

Material: 80% CO 20%

Viscose

Sizes: XS,S,M,L,XL

BETH DRESS SS2517

WS \$86 RRP \$240 WS €80 RRP €222