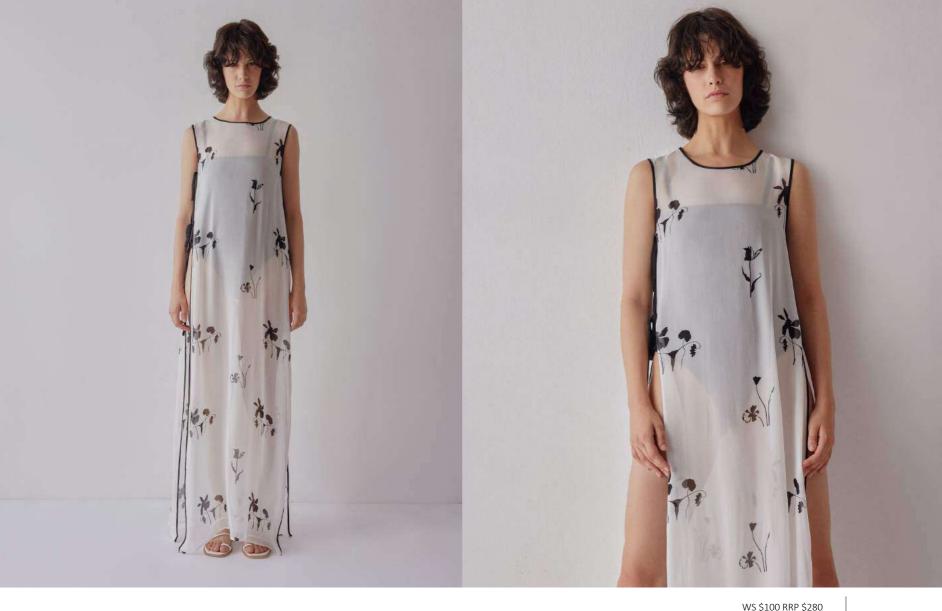

WS €95. RRP €266

Colour: White & Black

Material: 25% Linen 75% Viscose

Sizes: XS,S,M,L,XL

Satin vest featuring statement embroidery & side tie closures.

WS \$100 RRP \$280 WS €92. RRP €258

Colour: White & Black