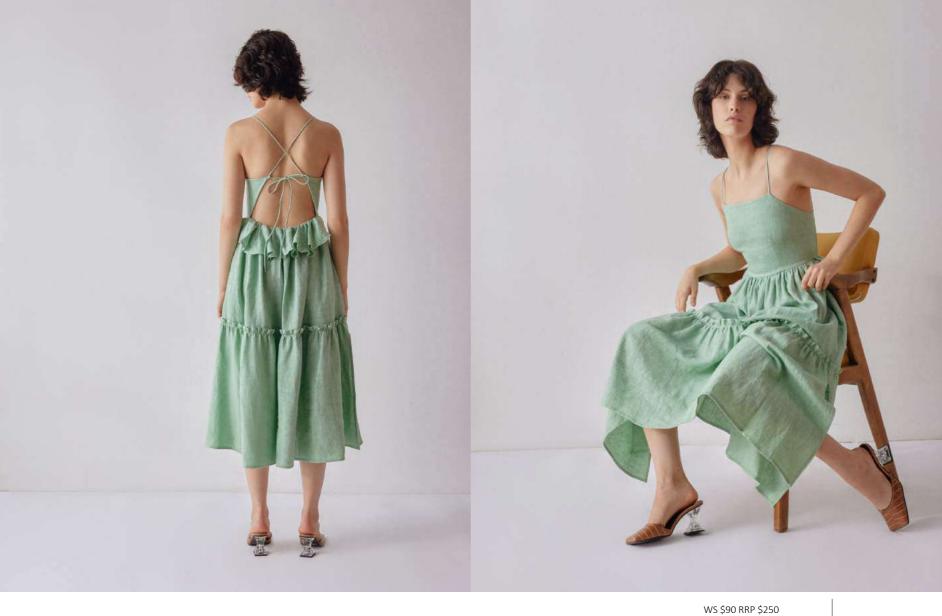

Material: 100% Cotton

Sizes: XS,S,M,L,XL

Denim drop waist midi dress with side zipper fastening and gathered skirt.

WS \$90 RRP \$250 WS €83 RRP €208

Materials: Cottons & Linens

Sizes: XS,S,M,L,XL

midi dress with Colour: Blue & Green corseted silhouette and vertical contrast colour panels.