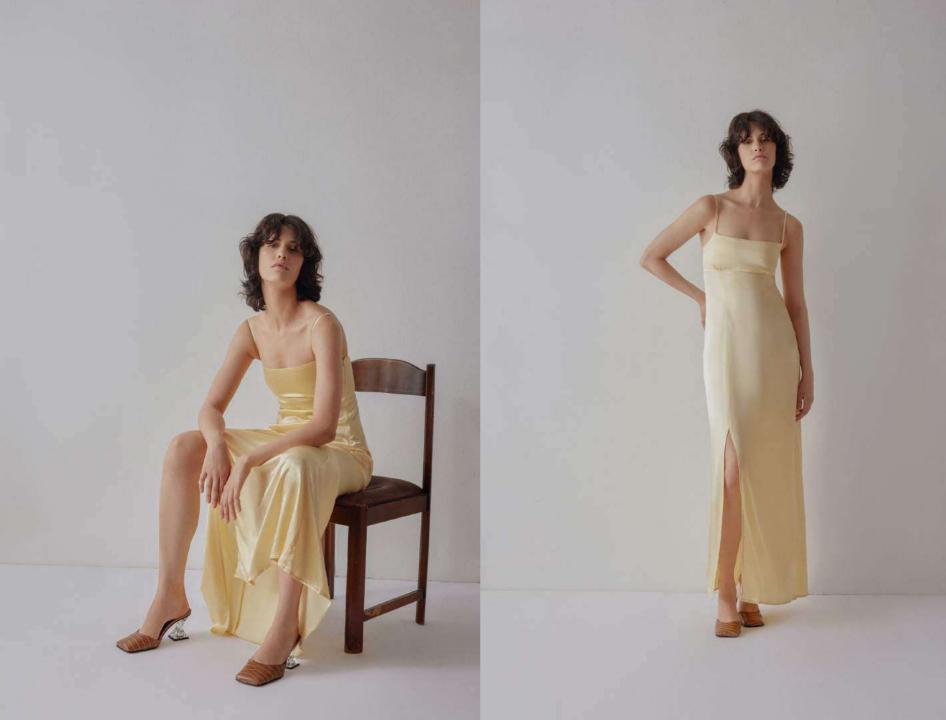

WS \$103 RRP \$285 WS €95 RRP €263

Colour: Lemon & Black

Satin maxi dress with thin strap, square neckline

and side slit.

Material: 100% Viscose

CORDELIA DRESS SS2505

Sizes: XS,S,M,L,XL

WS \$110 RRP \$310 WS €102 RRP €286