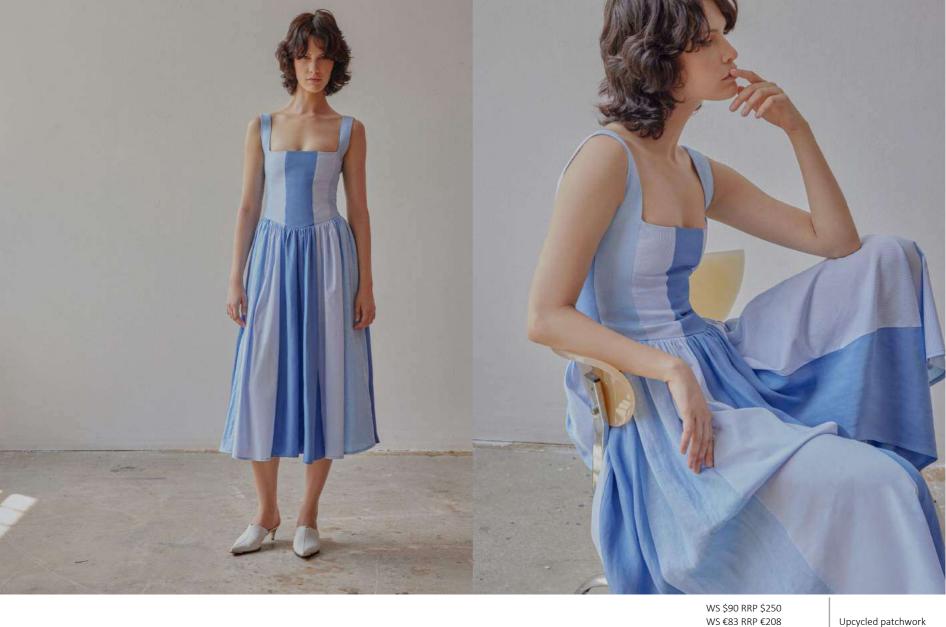

Material: 100% Cotton

Sizes: XS,S,M,L,XL

Denim drop waist midi dress with side zipper fastening and gathered skirt.

WS \$90 RRP \$250 WS €83 RRP €208

Materials: Cottons & Linens

Sizes: XS,S,M,L,XL

midi dress with Colour: Blue & Green corseted silhouette and vertical contrast colour panels.