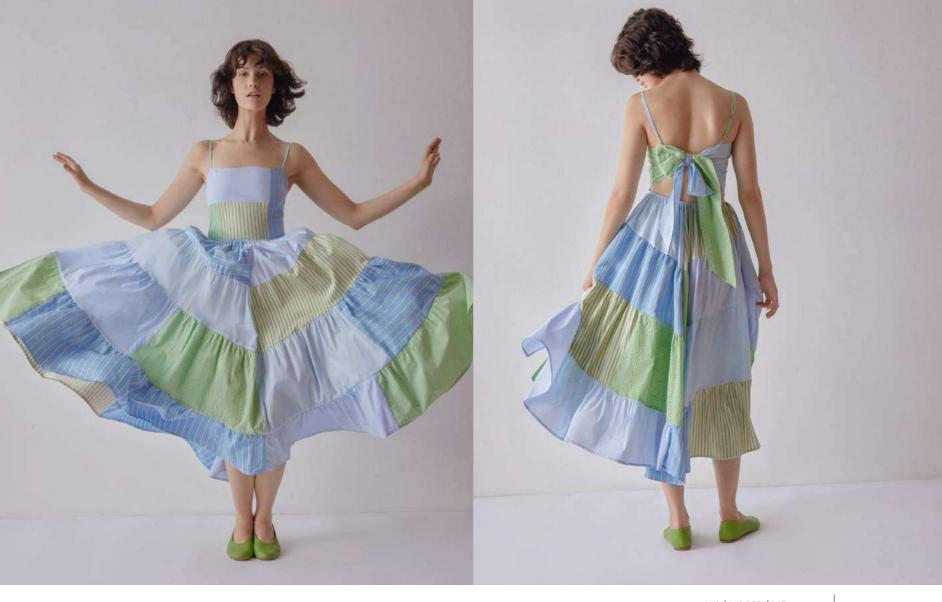

Material: 100% Viscose

Sizes: XS,S,M,L,XL

Printed viscose chiffon maxi tunic dress. Side tie closures.

WS \$110 RRP \$305 WS €102 RRP €282

Colour: Blue Patch & Pink

Patch

Material: 100% Cotton

Sizes: XS,S,M,L,XL

Upcycled patchwork midi dress with tie back feature.

WS \$89 RRP \$245 WS €82 RRP €226

Colour: Blue Patch & Pink Patch

Material: 100% Cotton

Upcycled
patchwork
pajama style
trousers with
pockets and side
zipper.