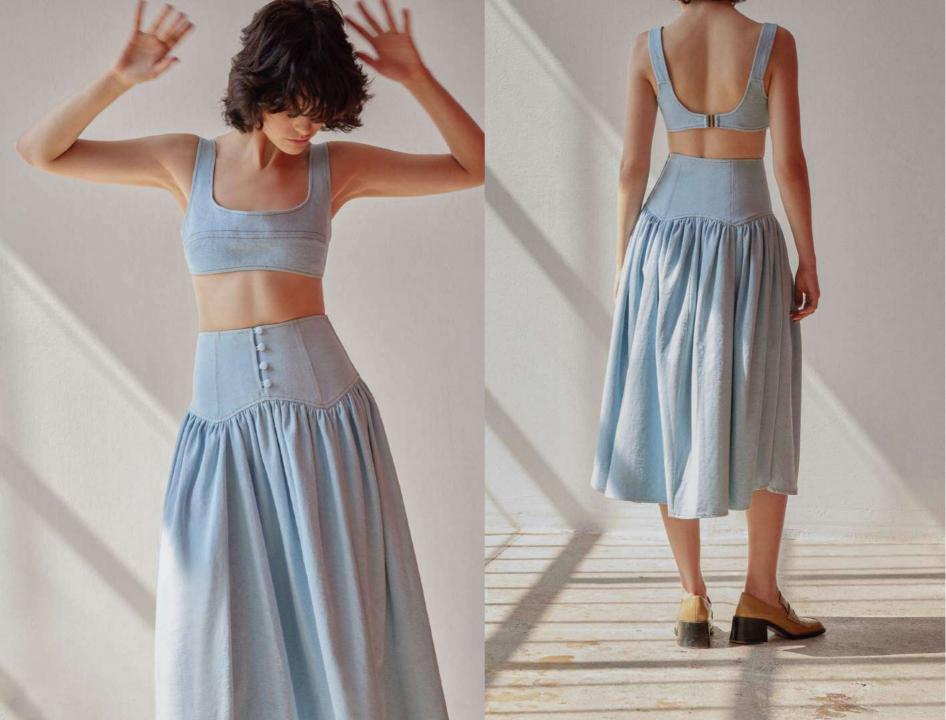

OHSEVENDAYS

WS \$65 RRP \$170 WS €60 RRP €157

Colour: Stripes & Sky Blue

Material: 100% Cotton

Sizes: XS,S,M,L,XL

Denim bralette with metal back fastening and contrast top stitching.

WS \$85 RRP \$235 WS €78 RRP €217

Colour: Stripes & Sky Blue

Material: 100% CO

Sizes: XS,S,M,L,XL

Denim drop waist midi skirt with side zipper closure and fabric covered button front.

WS \$99 RRP \$275 WS €92 RRP €254

Colour: Stripes & Sky Blue