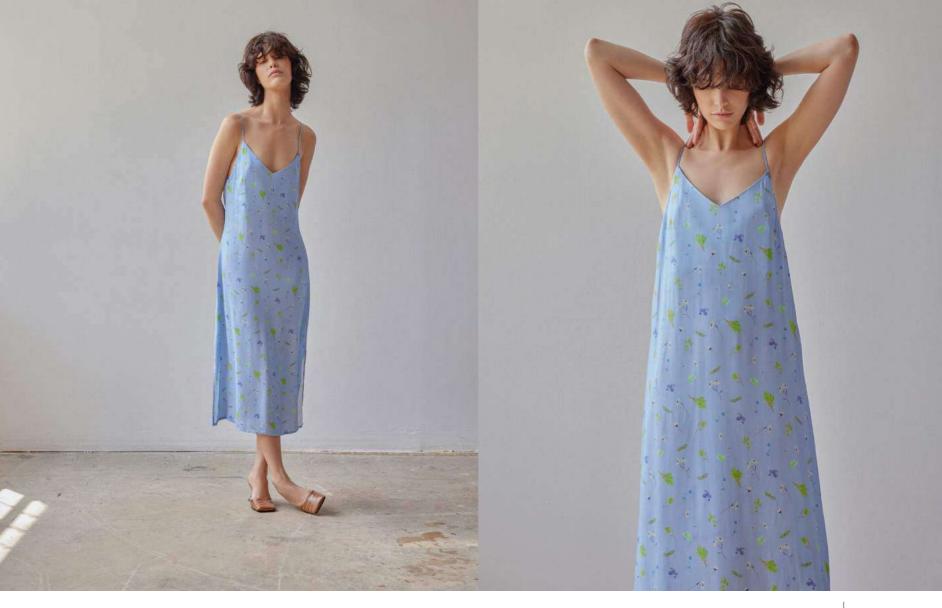

Sizes: XS,S,M,L,XL

Shirred drop waist midi dress with statement balloon skirt.

WS \$80 RRP \$220 WS €74 RRP €204

Colour: Copper & Blue

Material: 100% Viscose

Sizes: XS,S,M,L,XL

Silky slip dress features floral print. Low back with adjustable straps.