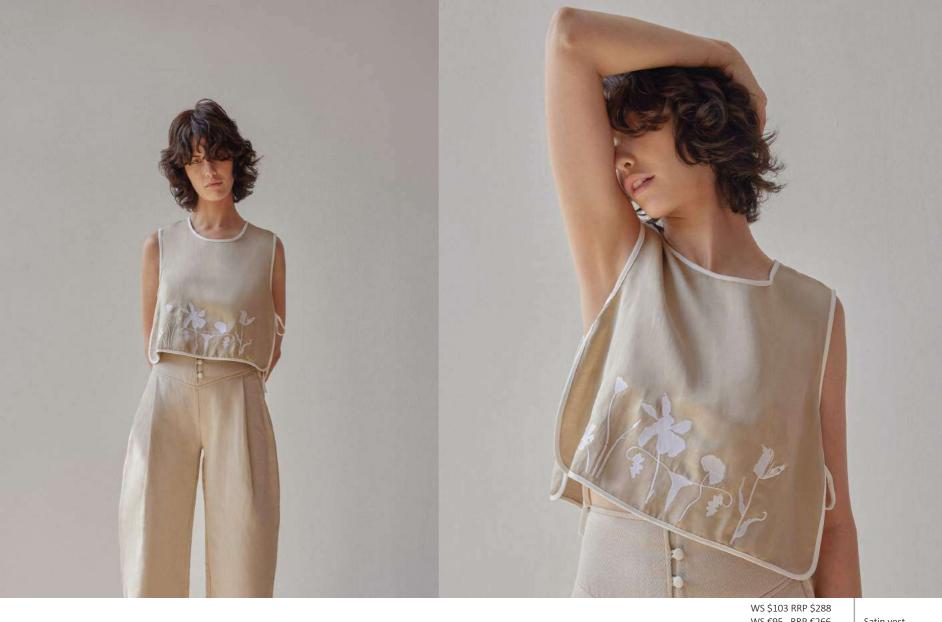

WS €95. RRP €266

Colour: White & Black

Material: 25% Linen 75% Viscose

Sizes: XS,S,M,L,XL

Satin vest featuring statement embroidery & side tie closures.

WS \$100 RRP \$280 WS €92. RRP €258

Colour: White & Black