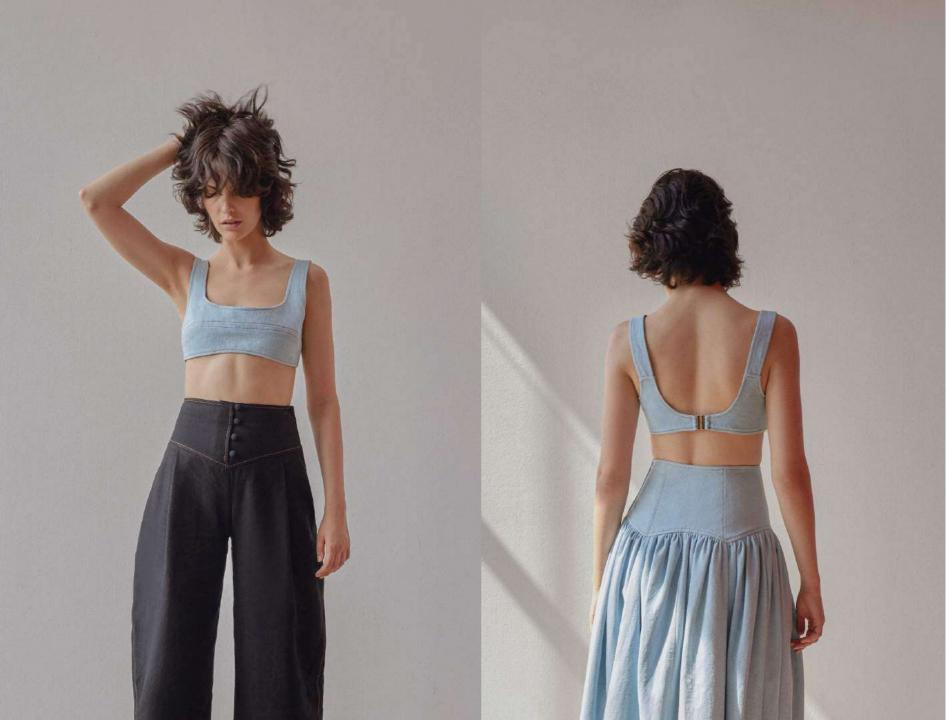

OHSEVENDAYS

WS \$65 RRP \$170 WS €60 RRP €157

Colour: Stripes & Sky Blue

Material: 100% Cotton

Sizes: XS,S,M,L,XL

Denim bralette with metal back fastening and contrast top stitching.

WS \$85 RRP \$235 WS €78 RRP €217

Colour: Stripes & Sky Blue

Material: 100% CO

Sizes: XS,S,M,L,XL

Denim drop waist midi skirt with side zipper closure and fabric covered button front.

WS \$99 RRP \$275 WS €92 RRP €254

Colour: Stripes & Sky Blue