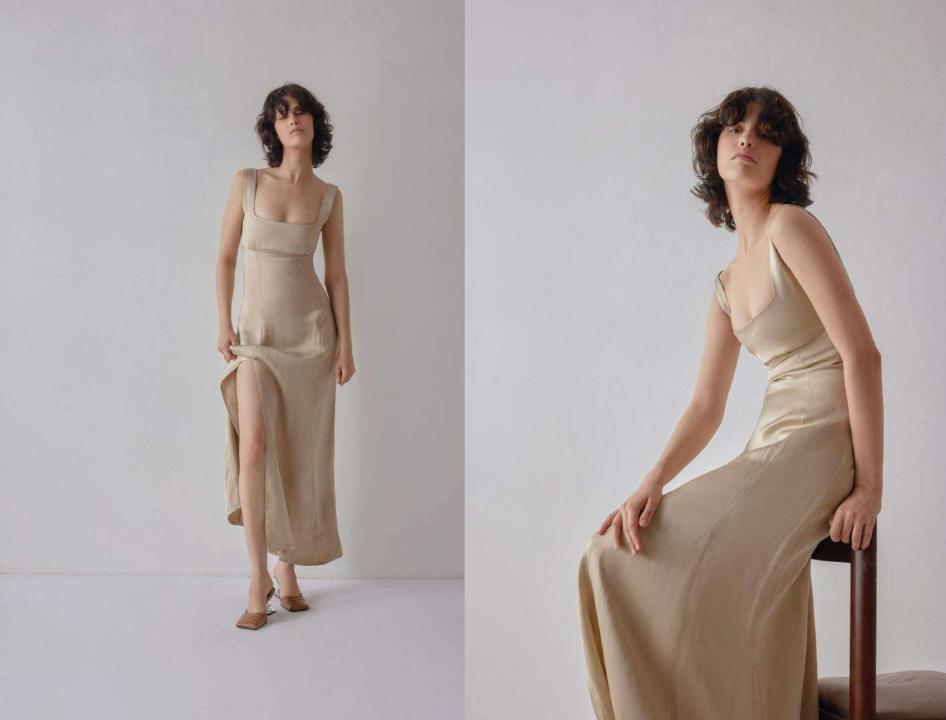

Sizes: XS,S,M,L,XL

Empire waist maxi
dress with high leg slit
made from satin linen
blend.

WS \$45 RRP \$112 WS €42 RRP €104

Colour: Green, Lemon & Copper

Material: 93% Cotton 7% Elastane

Sizes: XS,S,M,L,XL