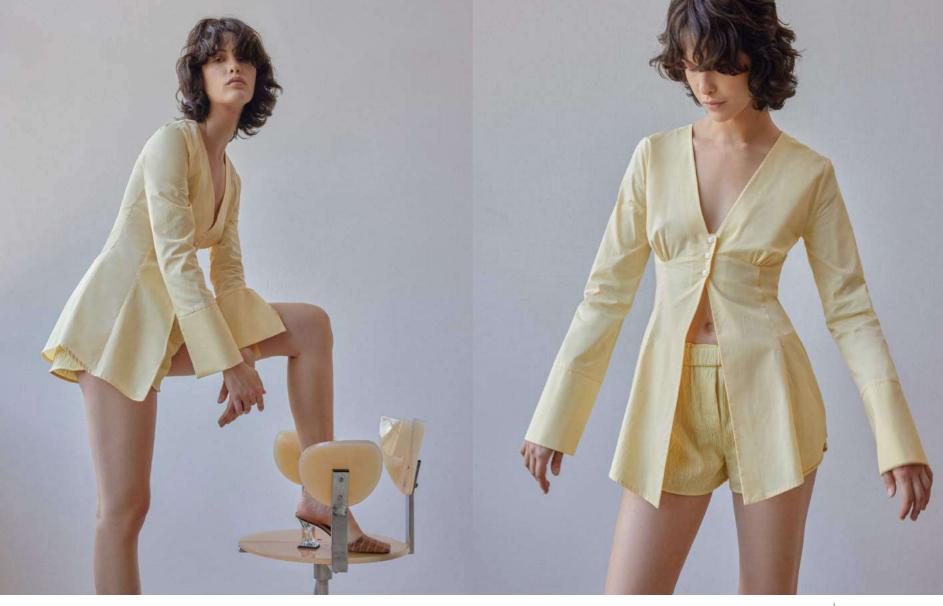

Colour: Lemon & White

Material: 100% CO Poplin

Sizes: XS,S,M,L,XL

Fitted poplin shirt with three button fastening and gathered bust details.

WS \$90 RRP \$250 WS €83 RRP €230

Colour: Beige & Black

Material: 100% Cotton

Sizes: XS,S,M,L,XL

Wide leg rounded balloon leg trousers with tailored waistband and featured covered buttons.

WS €83 RRP €230

Colour: Green & Black

Material: 100% Linen

Sizes: XS,S,M,L,XL

Strappy back midi dress with peplum waist detail and elasticated back waist band.