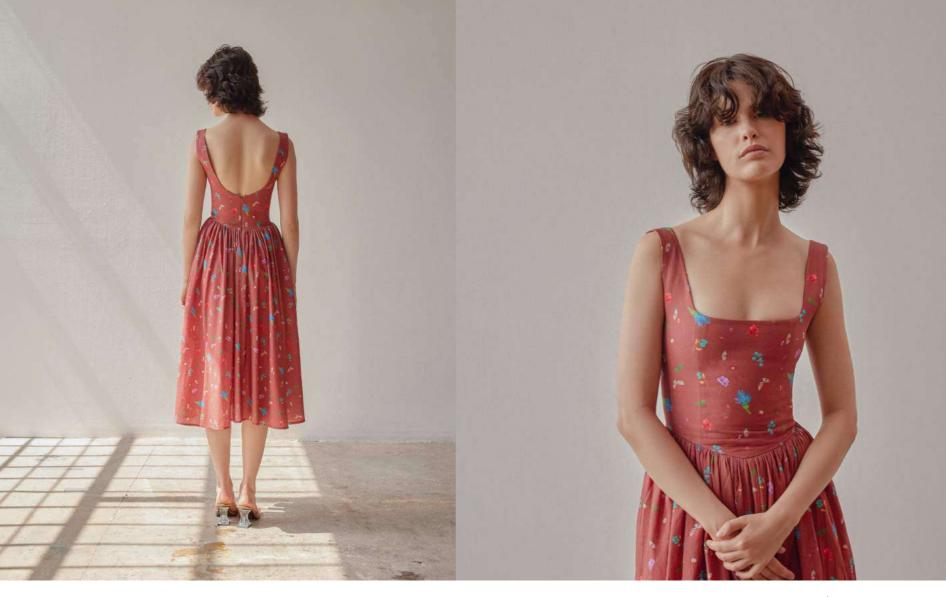

Colour: Copper Floral & Blue Floral

Material: 100% Linen

Sizes: XS,S,M,L,XL

Drop waist midi dress with scooped low back and vibrant floral print.

WS \$118 RRP \$350 WS €109 RRP €323

Colour: Beige & Blue

Material: 25% Linen 75% Viscose