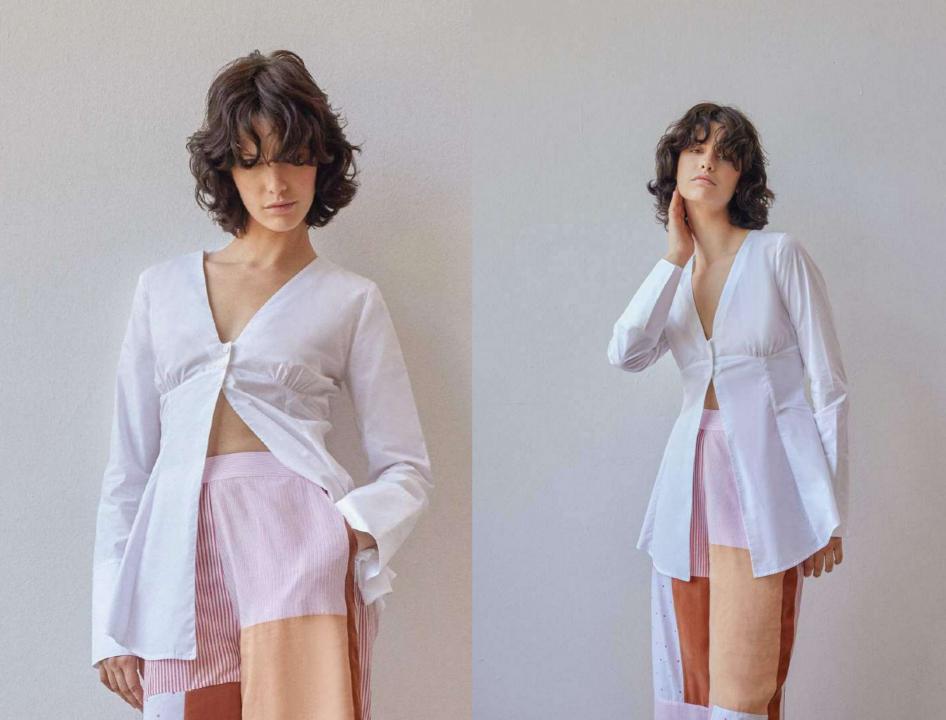

Colour: Lemon & White

Material: 100% CO Poplin

Sizes: XS,S,M,L,XL

Fitted poplin shirt with three button fastening and gathered bust details.

WS \$90 RRP \$250 WS €83 RRP €230

Colour: Beige & Black

Material: 100% Cotton