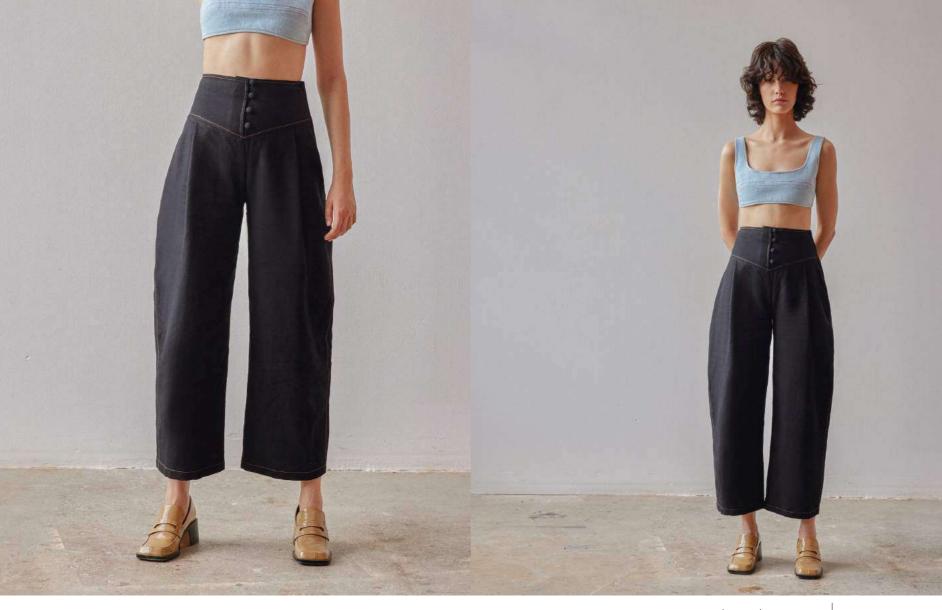

Sizes: XS,S,M,L,XL

Wide leg rounded balloon leg trousers with tailored waistband and featured covered buttons.

WS €83 RRP €230

Colour: Green & Black

Material: 100% Linen

Sizes: XS,S,M,L,XL

Strappy back midi dress with peplum waist detail and elasticated back waist band.