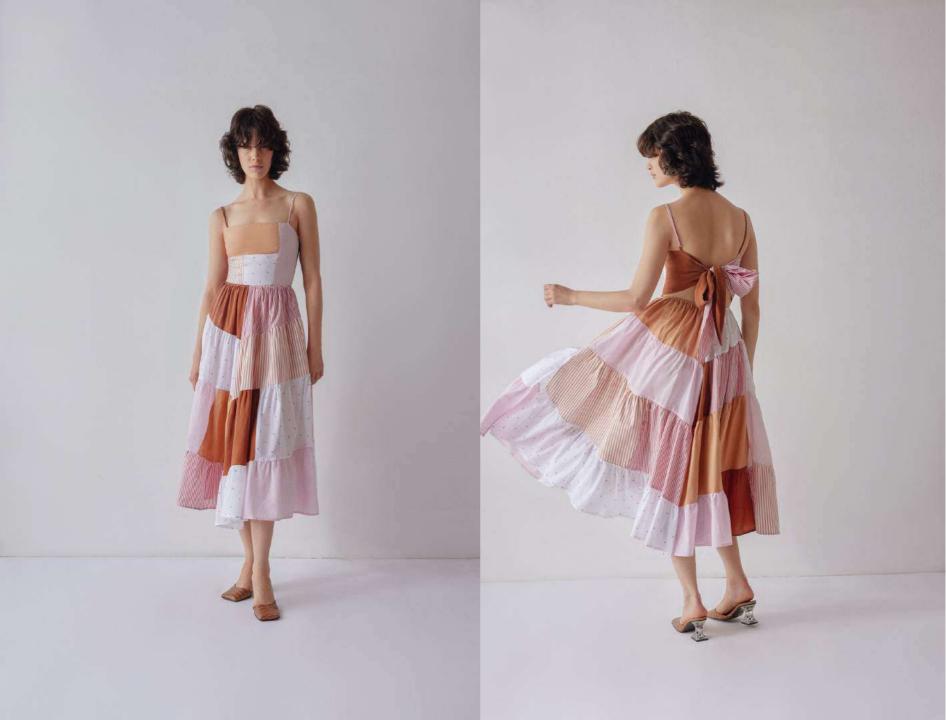

Material: 100% Viscose

Sizes: XS,S,M,L,XL

Printed viscose chiffon maxi tunic dress. Side tie closures.

WS \$110 RRP \$305 WS €102 RRP €282

Colour: Blue Patch & Pink

Patch

Material: 100% Cotton

Sizes: XS,S,M,L,XL

Upcycled patchwork midi dress with tie back feature.

WS \$89 RRP \$245 WS €82 RRP €226

Colour: Blue Patch & Pink Patch

Material: 100% Cotton

Upcycled
patchwork
pajama style
trousers with
pockets and side
zipper.