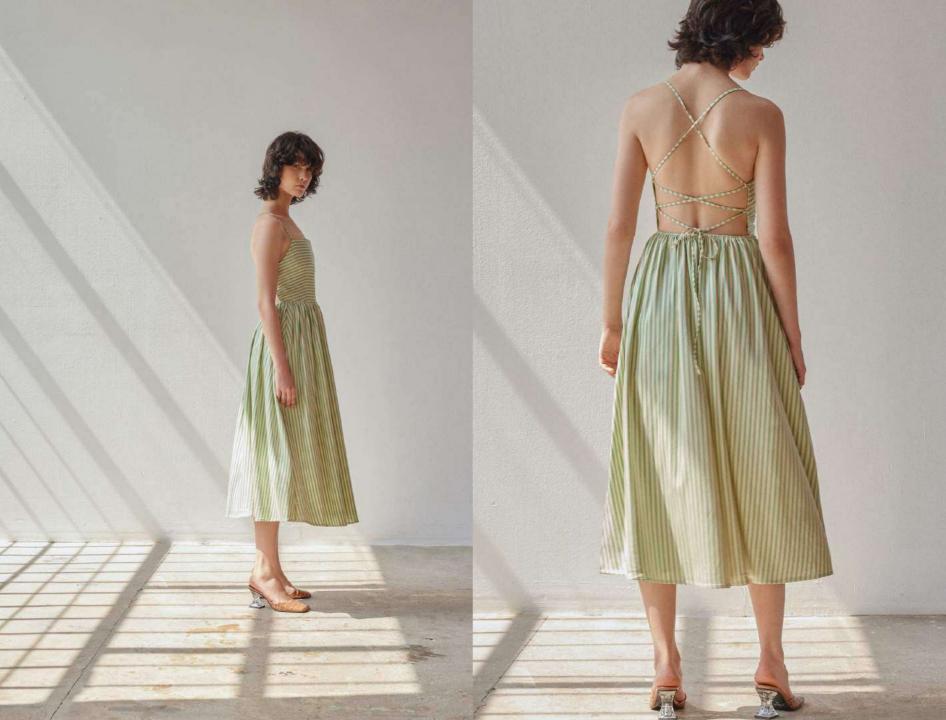

WS \$86 RRP \$240 WS €80 RRP €222

Colour: Green Stripes & Pink Stripes Square neckline midi dress with intricate

strappy back fastening.

Material: 80% CO 20%

Viscose

Sizes: XS,S,M,L,XL

BETH DRESS SS2517

WS \$86 RRP \$240 WS €80 RRP €222