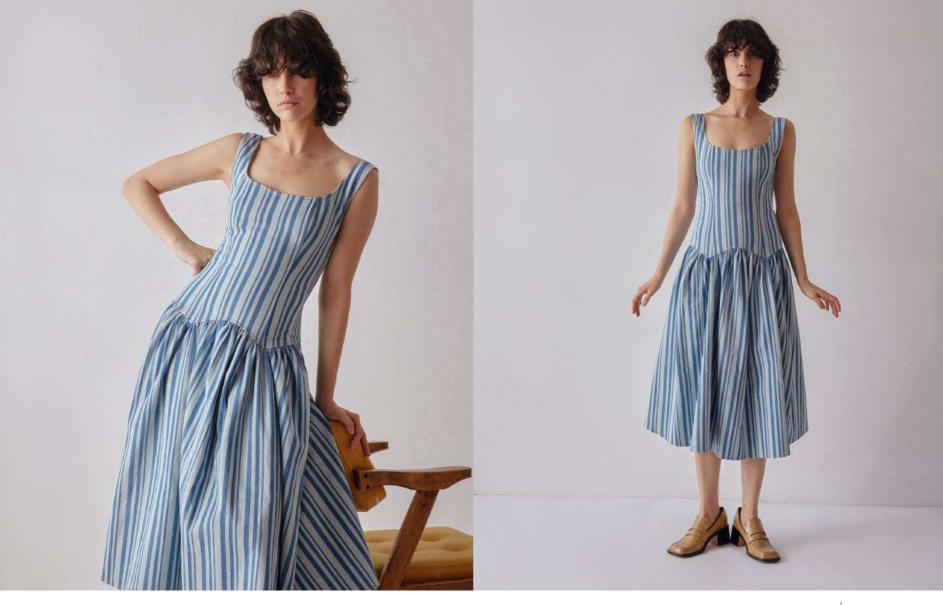

OHSEVENDAYS

WS \$65 RRP \$170 WS €60 RRP €157

Colour: Stripes & Sky Blue

Material: 100% Cotton

Sizes: XS,S,M,L,XL

Denim bralette with metal back fastening and contrast top stitching.

WS \$85 RRP \$235 WS €78 RRP €217

Colour: Stripes & Sky Blue

Material: 100% CO

Sizes: XS,S,M,L,XL

Denim drop waist midi skirt with side zipper closure and fabric covered button front.

WS \$99 RRP \$275 WS €92 RRP €254

Colour: Stripes & Sky Blue

Material: 100% Cotton

Sizes: XS,S,M,L,XL

Denim drop waist midi dress with side zipper fastening and gathered skirt.

WS \$90 RRP \$250 WS €83 RRP €208

Materials: Cottons & Linens

Sizes: XS,S,M,L,XL

midi dress with Colour: Blue & Green corseted silhouette and vertical contrast colour panels.