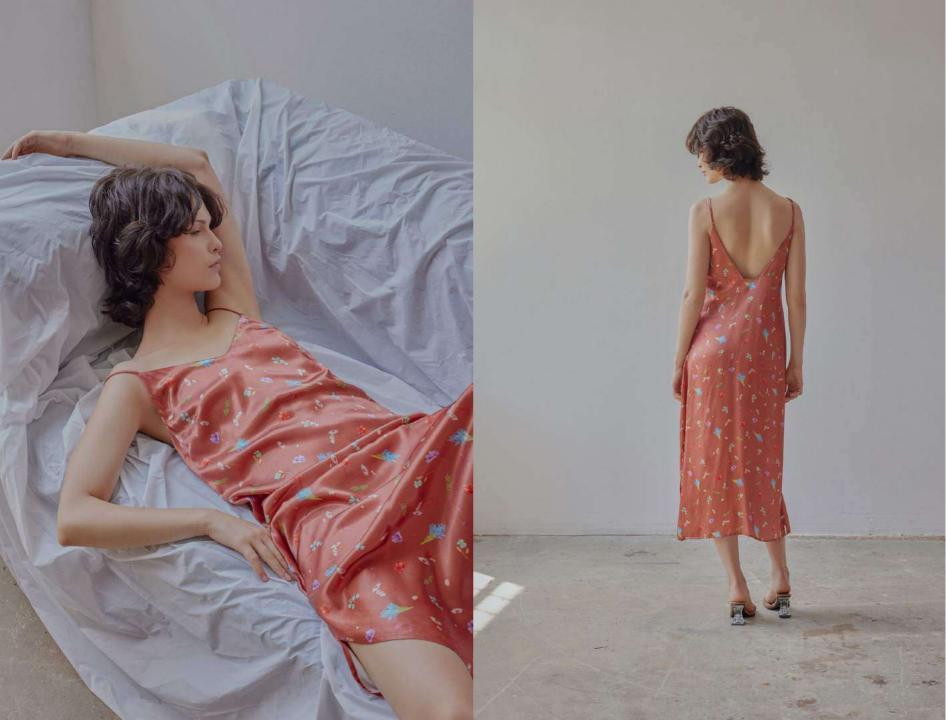

Sizes: XS,S,M,L,XL

Shirred drop waist midi dress with statement balloon skirt.

WS \$80 RRP \$220 WS €74 RRP €204

Colour: Copper & Blue

Material: 100% Viscose

Sizes: XS,S,M,L,XL

Silky slip dress features floral print. Low back with adjustable straps.