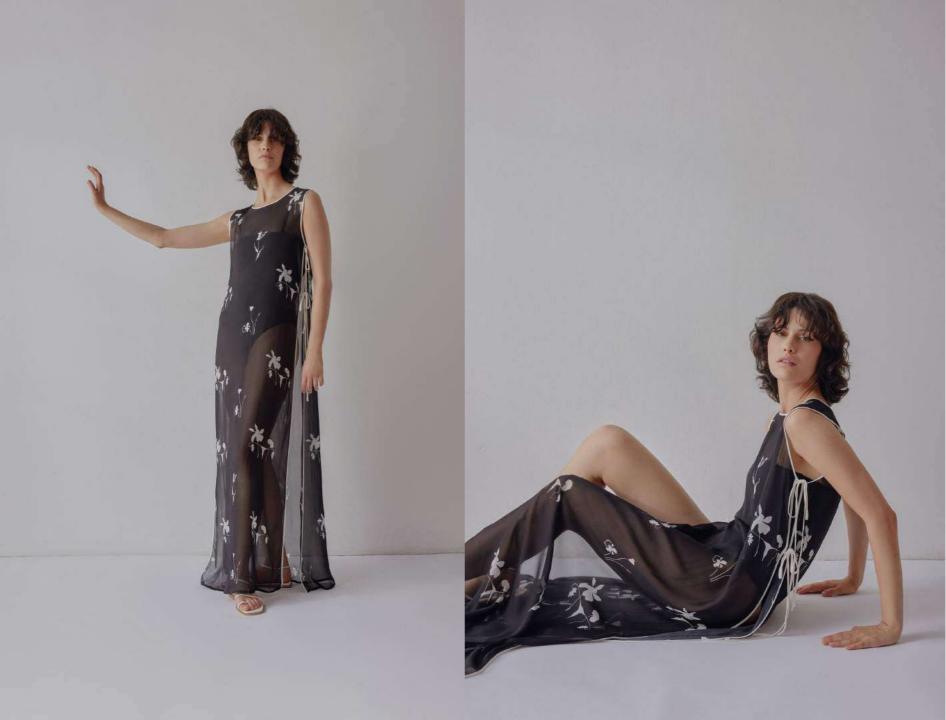

Material: 100% Viscose

Sizes: XS,S,M,L,XL

Printed viscose chiffon maxi tunic dress. Side tie closures.

WS \$110 RRP \$305 WS €102 RRP €282

Colour: Blue Patch & Pink

Patch

Material: 100% Cotton

Sizes: XS,S,M,L,XL