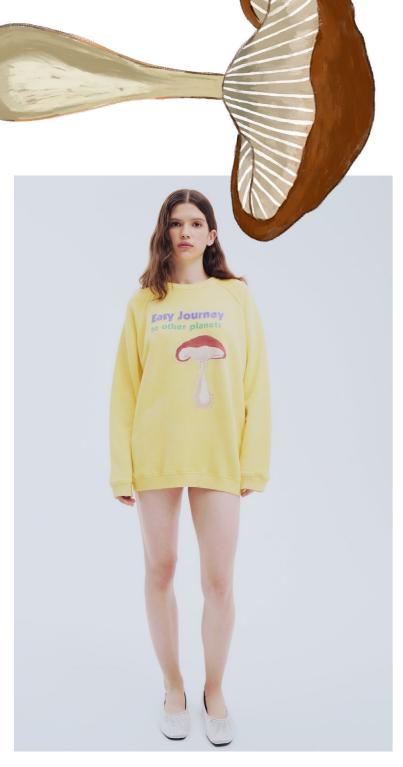

Wave Green Top 100% Viscose \$58/\$125 XS-L

Wave Green Skort 100% Viscose

\$65/\$130 XS-L

Easy Journey Sweatshirt 100% Cotton

\$120/\$220 S-L

Mushroom Beige Jumper 100% Cotton

\$105/\$205 S-L

Yellow Striped Shirt 100% Cotton