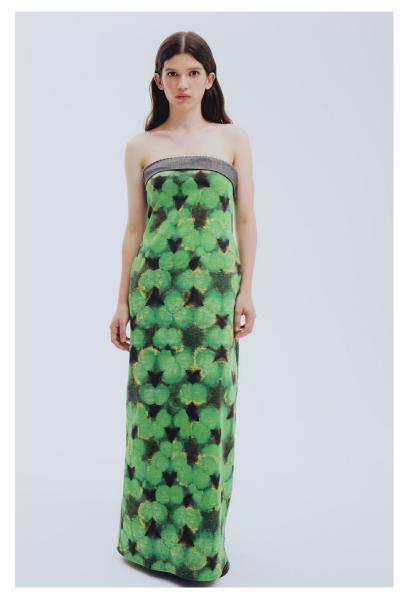

# Double Layered Green T-shirt 50% Cotton 50% Linen

\$44/\$95 S-L

Green Sequin Skirt 100% Polyester/ Belt 100% Cotton

\$92/ \$180 XS-L

**Green Tie Dye Dress** 65% Cotton 30% Polyester 5% Elastane

\$120 /\$230 XS-L