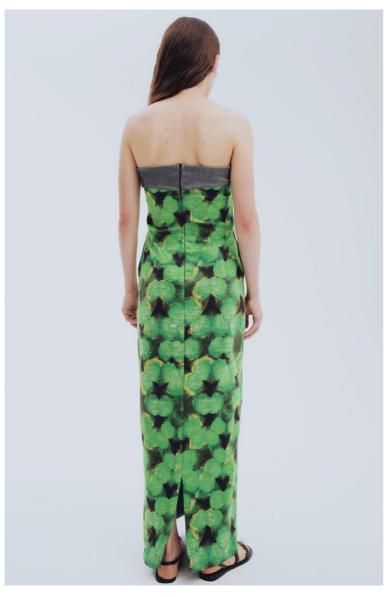

# Double Layered Green T-shirt 50% Cotton 50% Linen

\$44/\$95 S-L

Green Sequin Skirt 100% Polyester/ Belt 100% Cotton

\$92/ \$180 XS-L

**Green Tie Dye Dress** 65% Cotton 30% Polyester 5% Elastane

\$120 /\$230 XS-L