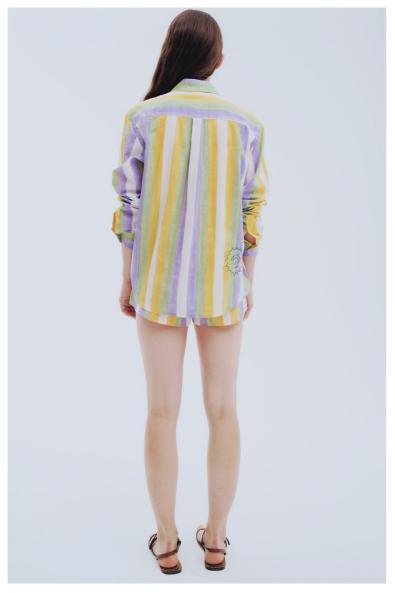

Wave Green Top 100% Viscose \$58/\$125 XS-L

Wave Green Skort 100% Viscose

\$65/\$130 XS-L

Easy Journey Sweatshirt 100% Cotton

\$120/\$220 S-L

Mushroom Beige Jumper 100% Cotton

\$105/\$205 S-L

Yellow Striped Shirt 100% Cotton

\$63/\$135 S-L

Yellow Striped Shorts 100% Cotton

\$35/\$80 S-L

\$82/\$200 S/M-M/L

Saraswati Yellow Long Sleeve 100% Cotton

\$50 /\$105 S-L

\*It will be Long Sleeve in production.

Embellished Tank Top 64% Cotton 34% Polyester 2% Elastane