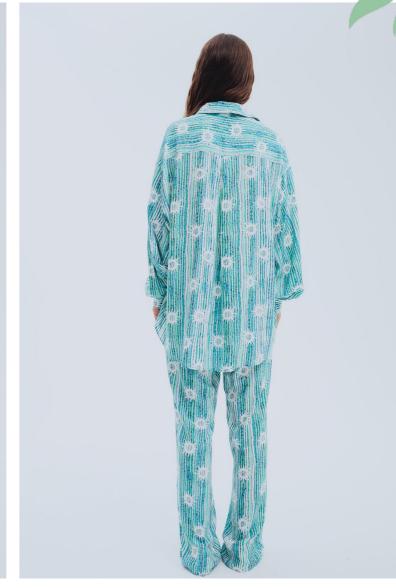

Wave Green Top 100% Viscose \$58/\$125 XS-L

Wave Green Skort 100% Viscose

\$65/\$130 XS-L

Easy Journey Sweatshirt 100% Cotton

\$120/\$220 S-L

Mushroom Beige Jumper 100% Cotton

\$105/\$205 S-L

Yellow Striped Shirt 100% Cotton