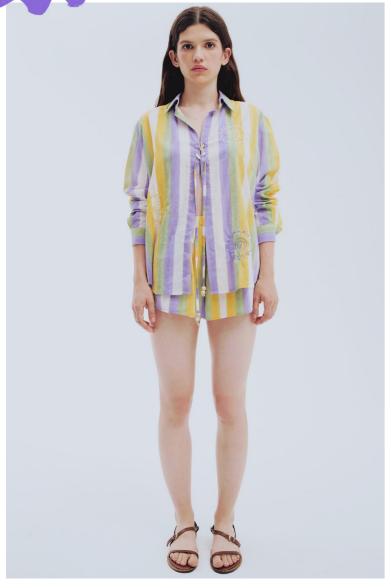

Wave Green Top 100% Viscose \$58/\$125 XS-L

Wave Green Skort 100% Viscose

\$65/\$130 XS-L

Easy Journey Sweatshirt 100% Cotton

\$120/\$220 S-L

Mushroom Beige Jumper 100% Cotton

\$105/\$205 S-L

Yellow Striped Shirt 100% Cotton

\$63/\$135 S-L

Yellow Striped Shorts 100% Cotton

\$35/\$80 S-L

\$82/\$200 S/M-M/L

Saraswati Yellow Long Sleeve 100% Cotton

\$50 /\$105 S-L

\*It will be Long Sleeve in production.

Embellished Tank Top 64% Cotton 34% Polyester 2% Elastane