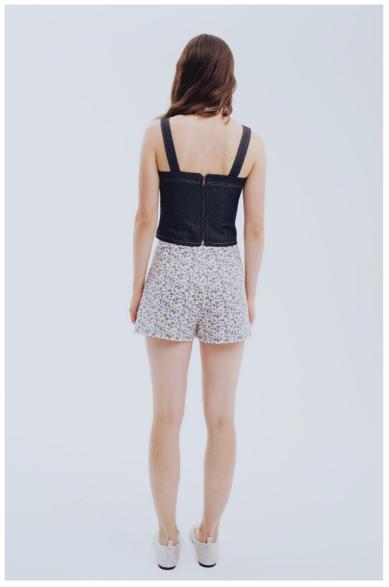

#### Beige Triangle Top 97% Cotton 3% Elastane

\$48 /\$105 XS-L

Beige Capri Trousers 97% Cotton 3% Elastane

\$75 /\$165 S-L

Black Floral Top 65% Cotton 30% Polyester 5% Elastane

\$63/\$135 XS-L

Floral Waterfall Belt 100% Metal