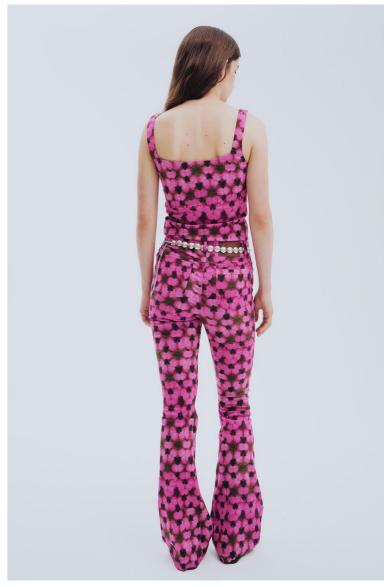

### Green Tie Dye Trousers 65% Cotton 30% Polyester 5% Elastane

\$100/\$190 XS-L

Pink Tie Dye Top 65% Cotton 30% Polyester 5% Elastane

\$63/\$135 XS-L

Pink Tie Dye Trousers 65% Cotton 30% Polyester 5% Elastane