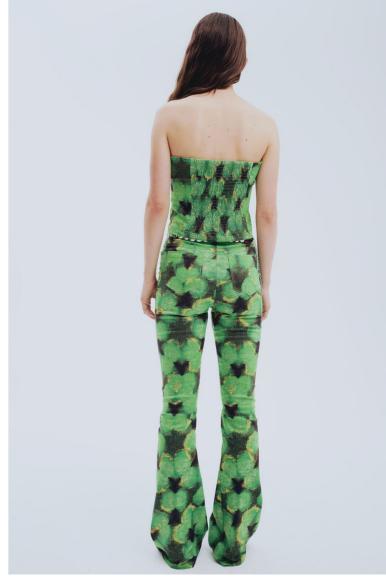

Green Tie Dye Top 65% Cotton 30% Polyester 5% Elastane

\$63/\$135 XS-L

### Green Tie Dye Trousers 65% Cotton 30% Polyester 5% Elastane

\$100/\$190 XS-L

Pink Tie Dye Top 65% Cotton 30% Polyester 5% Elastane

\$63/\$135 XS-L

Pink Tie Dye Trousers 65% Cotton 30% Polyester 5% Elastane